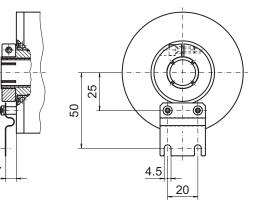

## Accessories Mounting accessories

### Mounting kit 053



#### Part number

11066076 Mounting kit 053

#### Scope of delivery

Included:

torque support, two screws M3 x 12 (DIN 7985 - TX10) with two electrically insulated spacers 7 mm and insulating sockets.

#### Features

- Suitable for an electrically isolated mounting.
- For low-dynamic applications and constant movements.

#### Description

Torque support onto encoder by help of the attached screws. Push encoder onto the drive shaft and mount torque support onto the client side. Fastening clamping ring by the screw provided.

# Dimensions 6. 4.5 20 30t=0.3

#### Assembly drawing





Z00425