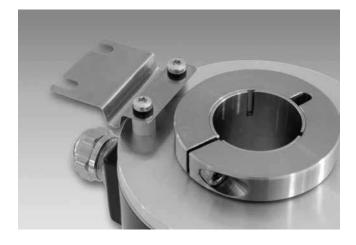

#### Scope of delivery

Included:

torque support, two screws M3 x 12 (DIN 7985 - TX10) with two electrically insulated spacers 7 mm and insulating sockets.

#### Description

Torque support onto encoder by help of the attached screws. Push encoder onto the drive shaft and mount torque support onto the client side. Fastening clamping ring by the screw provided.