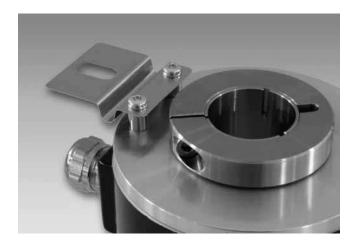

#### Description

Torque support onto encoder by help of the attached screws. Push encoder onto the drive shaft and mount torque support onto the client side. Fastening clamping ring by the screw provided.

### Scope of delivery

Included:

torque support, two screws M3 x 12 (DIN 7985 - TX10) with two spacers 7 mm  $\,$ 