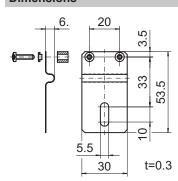

# **Accessories**

## **Mounting accessories**

### Mounting kit 091



#### Features

- Suitable for an electrically isolated mounting.
- For low-dynamic applications and constant movements.

#### **Description**

Torque support onto encoder by help of the attached screws. Push encoder onto the drive shaft and mount torque support onto the client side. Fastening clamping ring by the screw provided.

### Part number

11066208 Mounting kit 091

### Scope of delivery

Included:

torque support, two screws M3 x 12 (DIN 7985 - TX10) with two electrically insulated spacers 7 mm and insulating sockets.

#### **Dimensions**



Z00465

### Assembly drawing