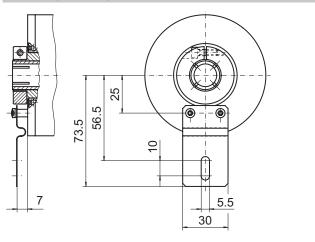

# **Accessories**

## **Mounting accessories**

### Mounting kit 091



#### Features

- Suitable for an electrically isolated mounting.
- For low-dynamic applications and constant movements.

#### **Description**

Torque support onto encoder by help of the attached screws. Push encoder onto the drive shaft and mount torque support onto the client side. Fastening clamping ring by the screw provided.

### Part number

11066208 Mounting kit 091

### Scope of delivery

Included:

torque support, two screws M3 x 12 (DIN 7985 - TX10) with two electrically insulated spacers 7 mm and insulating sockets.

#### **Dimensions**



Z00465

### Assembly drawing