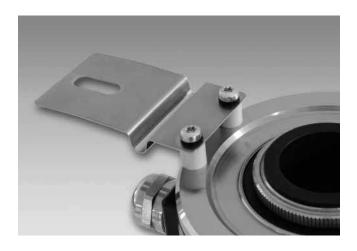

#### **Description**

Torque support onto encoder by help of the attached screws. Push encoder onto the drive shaft and mount torque support onto the client side. Fastening clamping ring by the screw provided.

### Scope of delivery

Included:

torque support, two screws M3 x 12 (DIN 7985 - TX10) with two electrically insulated spacers 7 mm and insulating sockets.