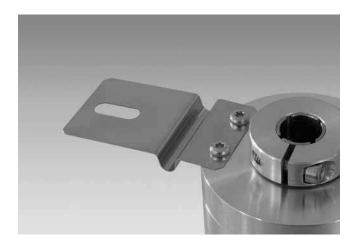

#### Description

Torque support onto encoder by help of the attached screws. Push encoder onto the drive shaft and mount torque support onto the client side. Fastening clamping ring by the screw provided.

### Part number

11069239

Torque arm, 1-arm, bolt circle ø110...130 mm, mounting M5 (mounting kit 092)

#### Suitable for

ATD2AH00, ITD21H00, ITD21H00 HT, ITD22H00