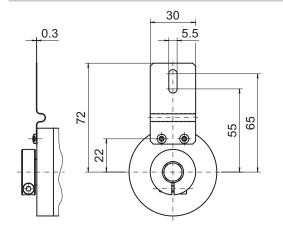

# **Accessories**

## **Mounting accessories**

### **Mounting kit 092**



#### **Features**

For low-dynamic applications and constant movements

#### Description

Torque support onto encoder by help of the attached screws. Push encoder onto the drive shaft and mount torque support onto the client side. Fastening clamping ring by the screw provided.

### Part number

11069239

Torque arm, 1-arm, bolt circle ø110...130 mm, mounting M5 (mounting kit 092)

#### Scope of delivery

Included

torque support, two screws M3 x 6 (DIN 7985 - TX10)

#### Suitable for

ATD2AH00, ITD21H00, ITD21H00 HT, ITD22H00

## Dimensions



Z00539

### **Assembly drawing**