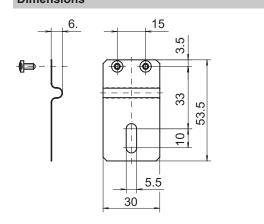

# **Accessories**

## **Mounting accessories**

### **Mounting kit 092**



#### **Features**

For low-dynamic applications and constant movements

#### Description

Torque support onto encoder by help of the attached screws. Push encoder onto the drive shaft and mount torque support onto the client side. Fastening clamping ring by the screw provided.

### Part number

11069239

Torque arm, 1-arm, bolt circle ø110...130 mm, mounting M5 (mounting kit 092)

#### Scope of delivery

Included

torque support, two screws M3 x 6 (DIN 7985 - TX10)

#### Suitable for

ATD2AH00, ITD21H00, ITD21H00 HT, ITD22H00

## Dimensions



Z00539

### **Assembly drawing**