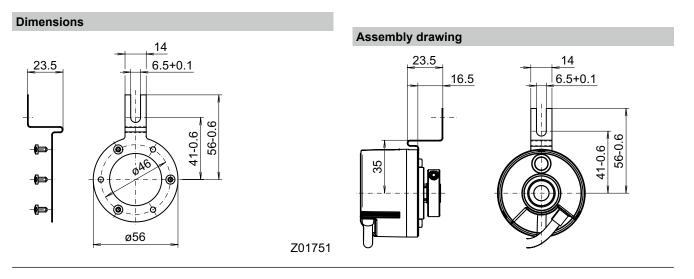

#### Part number

11129153 Torque arm, 1-arm open, bolt circle ø82...108 mm, mounting M4 (mounting kit 200)

#### Scope of delivery

Included: torque support, three screws M3 x 6 (DIN 7985 - TX10)