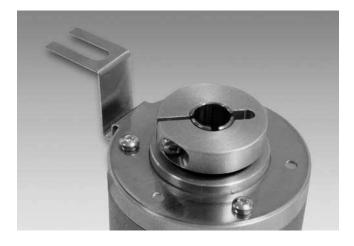

#### Scope of delivery

Included: torque support, three screws M3 x 6 (DIN 7985 - TX10)

#### Description

Torque support onto encoder by help of the attached screws. Push encoder onto the drive shaft and mount torque support onto the client side. Fastening clamping ring with clamping ring screw.