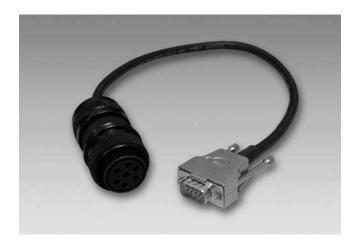

#### **Features**

 Connection cable HS35P with connector MIL, 7-pin, female contacts on connector D-SUB, 9-pin, male contacts

# Part number 11077212 Connection cable HS35P with connector MIL, 7-pin / connector D-SUB, 0.5 m