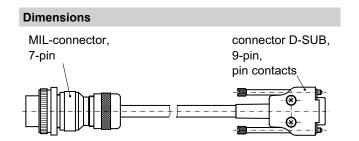

# Part number 11077212 Connection cable HS35P with connector MIL, 7-pin / connector D-SUB, 0.5 m

# Suitable for PC Programming Tool Z-PA-EI-P, Handheld Programming Tool Z-PA-EI-H

| Terminal assignment  |            |                 |
|----------------------|------------|-----------------|
| MIL-connector, 7-pin | Assignment | Connector D-SUB |
| Pin A                | Track A    | Pin 1           |
| Pin B                | Track B    | Pin 2           |
| Pin C                | Track Z    | Pin 3           |
| Pin D                | +Vs        | Pin 4           |
| Pin E                | NC         | NC              |
| Pin F                | 0 V        | Pin 5           |
| Pin G                | Shield     | Housing         |