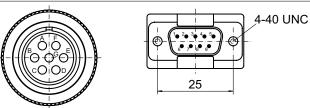

# Part number 11077212 Connection cable HS35P with connector MIL, 7-pin / connector D-SUB, 0.5 m

# Suitable for PC Programming Tool Z-PA-EI-P, Handheld Programming Tool Z-PA-EI-H

| Terminal assignment  |            |                 |
|----------------------|------------|-----------------|
| MIL-connector, 7-pin | Assignment | Connector D-SUB |
| Pin A                | Track A    | Pin 1           |
| Pin B                | Track B    | Pin 2           |
| Pin C                | Track Z    | Pin 3           |
| Pin D                | +Vs        | Pin 4           |
| Pin E                | NC         | NC              |
| Pin F                | 0 V        | Pin 5           |
| Pin G                | Shield     | Housing         |