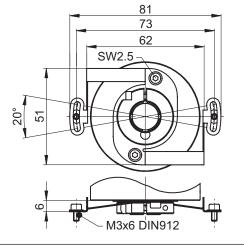

# **Accessories**

## **Mounting accessories**

# Spring washer for encoders with ø58 mm housing



#### **Features**

- Flexible spring coupling
- For applications with little radial misalignment

#### **Description**

Fix spring coupling onto flange by help of the attached screws. Push encoder onto the drive shaft and mount spring coupling onto the intended contact surface.

### Part number

Z 119.023 Spring coupling for encoders with ø58 mm

#### Scope of delivery

Included: spring coupling, four screws M3  $\times$  6 with four spring washers

## Suitable for

G0333 , G0A2H, G0M2H, GE333, GI330 , GI331 , GI332 , GI333 , GI341, GI342, GXA2S, GXM2S

# Dimensions



## Dimension