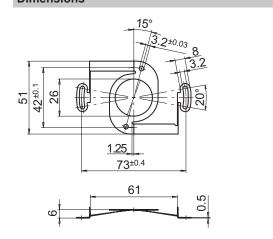

# **Accessories**

## **Mounting accessories**

# Spring washer for encoders with ø58 mm housing



#### **Features**

- Flexible spring coupling
- For applications with little radial misalignment

#### **Description**

Fix spring coupling onto flange by help of the attached screws. Push encoder onto the drive shaft and mount spring coupling onto the intended contact surface.

### Part number

Z 119.023 Spring coupling for encoders with ø58 mm

#### Scope of delivery

Included: spring coupling, four screws M3  $\times$  6 with four spring washers

## Suitable for

G0333 , G0A2H, G0M2H, GE333, GI330 , GI331 , GI332 , GI333 , GI341, GI342, GXA2S, GXM2S

# Dimensions



## Dimension