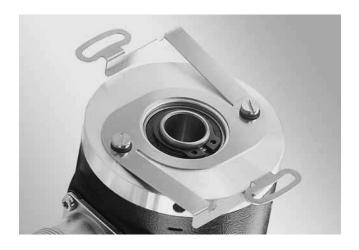

#### **Description**

Fix spring coupling onto flange by help of the attached screws. Push encoder onto the drive shaft and mount spring coupling onto the intended contact surface.

#### Scope of delivery

Included: spring coupling, four screws M3  $\times$  6 with four spring washers