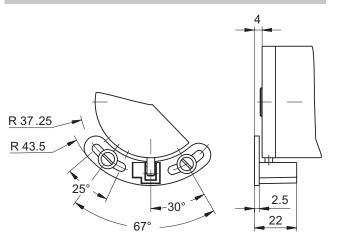

## **Accessories**

# **Mounting accessories**

## Torque support and spring washer



#### **Features**

- Easy and cost-effective mounting
- For applications with low acceleration

#### **Description**

Push encoder onto drive shaft. Insert torque pin into the torque support provided by customer.

#### Part number

Z 119.024

Torque support and spring washer for encoders with 9.5 mm pin

#### Scope of delivery

Included: spring coupling, three screws M4  $\times$  10 with spring washer and two lock washers

### Suitable for

G0333 , G0A2H, G0M2H, G0P5H, GBA2S, GBAMS, GBMMS, GBP5H, GI330 , GI331 , GI332 , GI333 , GXA2S, GXAMS, GXM2S, GXM7S, GXMMS, GXP5S

#### **Dimension**