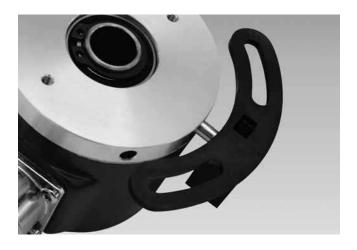

#### **Description**

Push encoder onto drive shaft. Insert torque pin into the torque support provided by customer.