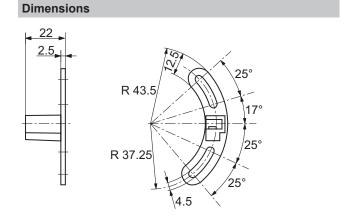

## **Accessories**

# **Mounting accessories**

## Torque support and spring washer



#### **Features**

- Easy and cost-effective mounting
- For applications with low acceleration

#### **Description**

Push encoder onto drive shaft. Insert torque pin into the torque support provided by customer.

#### Part number

Z 119.024

Torque support and spring washer for encoders with 9.5 mm pin

#### Scope of delivery

Included: spring coupling, three screws M4  $\times$  10 with spring washer and two lock washers

### Suitable for

G0333 , G0A2H, G0M2H, G0P5H, GBA2S, GBAMS, GBMMS, GBP5H, GI330 , GI331 , GI332 , GI333 , GXA2S, GXAMS, GXM2S, GXM7S, GXMMS, GXP5S

#### **Dimension**