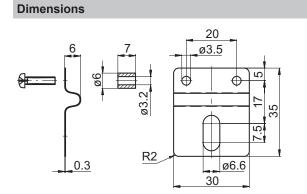

# **Accessories**

# **Mounting accessories**

# Spring washer for one-side attachment, length 35 mm



#### **Features**

For low-dynamic applications and constant movements

#### Description

Fix spring coupling onto flange by help of the attached screws. Push encoder onto the drive shaft and mount torque support onto the contact surface.

# Part number

Z 119.050

Spring coupling for one-side attachment, length 35 mm

### Scope of delivery

Included: spring coupling, two screws M3 x 12 with two spacer sleeves

## Suitable for

G0A2H, G0AMH, G0M2H, G0MMH, G0P5H, G1I0H, G1I0S, G1M2H, G1MMH, G2M2H, G2MMH, GBA2H, GBA2S, GBAMH, GBAMS, GBM2H, GBM2S, GBMMH, GBMMS, GBP5H, GEMMH, GXA2S, GXAMS, GXM2S, GXM7S, GXMMS, GXP5S

### **Dimension**