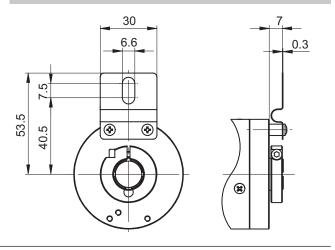

# **Accessories**

# **Mounting accessories**

# Spring washer for one-side attachment, length 35 mm



#### **Features**

For low-dynamic applications and constant movements

#### Description

Fix spring coupling onto flange by help of the attached screws. Push encoder onto the drive shaft and mount torque support onto the contact surface.

# Part number

Z 119.050

Spring coupling for one-side attachment, length 35 mm

### Scope of delivery

Included: spring coupling, two screws M3 x 12 with two spacer sleeves

## Suitable for

G0A2H, G0AMH, G0M2H, G0MMH, G0P5H, G1I0H, G1I0S, G1M2H, G1MMH, G2M2H, G2MMH, GBA2H, GBA2S, GBAMH, GBAMS, GBM2H, GBM2S, GBMMH, GBMMS, GBP5H, GEMMH, GXA2S, GXAMS, GXM2S, GXM7S, GXMMS, GXP5S

### **Dimension**