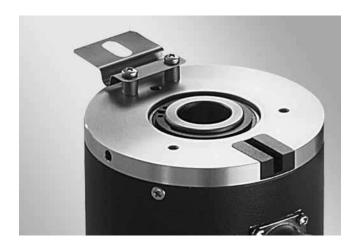

#### Description

Fix spring coupling onto flange by help of the attached screws. Push encoder onto the drive shaft and mount torque support onto the contact surface.

### Scope of delivery

Included: spring coupling, two screws M3 x 12 with two spacer sleeves