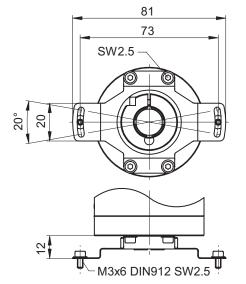

# **Accessories**

## **Mounting accessories**

## Spring washer for encoders ø58 mm, hole spacing 73 mm



#### **Features**

For high-dynamic applications and high demand on accuracy

#### Description

Fix spring coupling onto flange by help of the attached screws. Push encoder onto the drive shaft and mount spring coupling onto the contact surface.

## Part number

Z 119.072

Spring coupling for encoders with ø58 mm housing, hole distance 73 mm

### Scope of delivery

Included: spring coupling, six screws M3 x 6 with six lock washers  $\,$ 

## Suitable for

G0A2H, G0AMH, G0M2H, G0MMH, G0P5H, GBA2H, GBA2S, GBAMH, GBAMS, GBM2H, GBM2S, GBMMH, GBMMS, GBP5H, GEMMH, GXA2S, GXAMS, GXM2S, GXM7S, GXMMS, GXP5S

### Dimension