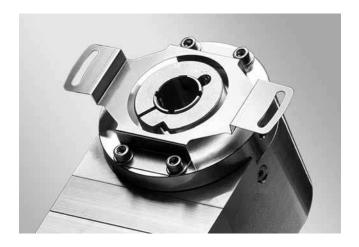

#### Description

Fix spring coupling onto flange by help of the attached screws. Push encoder onto the drive shaft and mount spring coupling onto the contact surface.

### Scope of delivery

Included: spring coupling, six screws M3 x 6 with six lock washers  $\,$ 