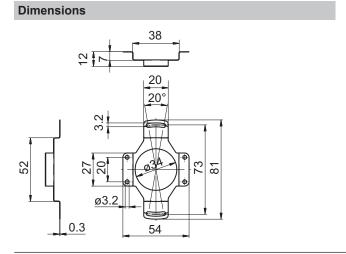

# **Accessories**

## **Mounting accessories**

## Spring washer for encoders ø58 mm, hole spacing 73 mm



#### **Features**

For high-dynamic applications and high demand on accuracy

#### Description

Fix spring coupling onto flange by help of the attached screws. Push encoder onto the drive shaft and mount spring coupling onto the contact surface.

## Part number

Z 119.072

Spring coupling for encoders with ø58 mm housing, hole distance 73 mm

### Scope of delivery

Included: spring coupling, six screws M3 x 6 with six lock washers  $\,$ 

## Suitable for

G0A2H, G0AMH, G0M2H, G0MMH, G0P5H, GBA2H, GBA2S, GBAMH, GBAMS, GBM2H, GBM2S, GBMMH, GBMMS, GBP5H, GEMMH, GXA2S, GXAMS, GXM2S, GXM7S, GXMMS, GXP5S

### Dimension