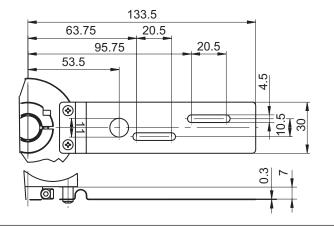

accessories**

# Spring washer for one-side attachment, length 115 mm



#### **Features**

- Several graduated circle options for mounting on the intended surface
- For low-dynamic applications

#### **Description**

Spring coupling mount is for low-dynamic applications. Mount Spring coupling at flange by help of the attached screws. Push encoder onto drive shaft and fix the torque support at the contact surface.

### Part number

Z 119.076 Spring coupling for one-side attachment, length 115 mm

#### Scope of delivery

Included: spring coupling, two screws M3 x 12 with two spacer sleeves

### Suitable for

G0A2H, G0AMH, G0M2H, G0MMH, G0P5H, GBA2H, GBA2S, GBAMH, GBAMS, GBM2H, GBM2S, GBMMH, GBMMS, GBP5H, GEMMH, GXA2S, GXAMS, GXM2S, GXM7S, GXMMS, GXP5S

#### **Dimensions**



### Dimension