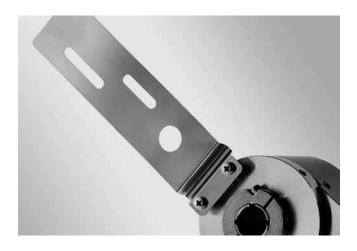

# Spring washer for one-side attachment, length 115 mm

#### **Description**

Spring coupling mount is for low-dynamic applications. Mount Spring coupling at flange by help of the attached screws. Push encoder onto drive shaft and fix the torque support at the contact surface.

#### Scope of delivery

Included: spring coupling, two screws M3 x 12 with two spacer sleeves