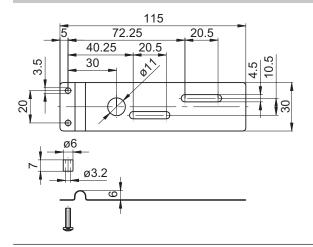

**

# **Mounting accessories**

# Spring washer for one-side attachment, length 115 mm



#### **Features**

- Several graduated circle options for mounting on the intended surface
- For low-dynamic applications

#### **Description**

Spring coupling mount is for low-dynamic applications. Mount Spring coupling at flange by help of the attached screws. Push encoder onto drive shaft and fix the torque support at the contact surface.

### Part number

Z 119.076 Spring coupling for one-side attachment, length 115 mm

#### Scope of delivery

Included: spring coupling, two screws M3 x 12 with two spacer sleeves

### Suitable for

G0A2H, G0AMH, G0M2H, G0MMH, G0P5H, GBA2H, GBA2S, GBAMH, GBAMS, GBM2H, GBM2S, GBMMH, GBMMS, GBP5H, GEMMH, GXA2S, GXAMS, GXM2S, GXM7S, GXMMS, GXP5S

#### **Dimensions**



### Dimension