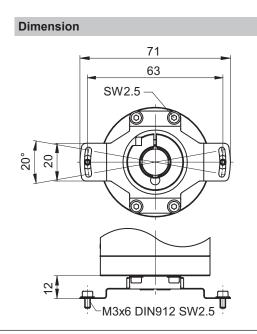

## Spring washer for encoders ø58 mm, hole spacing 63 mm

#### Part number

Z 119.082 Spring coupling for encoders with ø58 mm housing, hole distance 63 mm

#### Scope of delivery

Included: spring coupling, six screws M3 x 6 with six lock washers