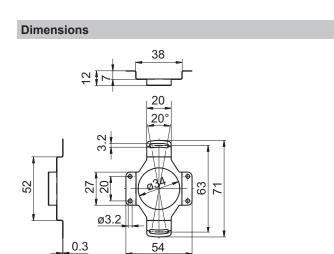

## Spring washer for encoders ø58 mm, hole spacing 63 mm

#### Part number

Z 119.082 Spring coupling for encoders with ø58 mm housing, hole distance 63 mm