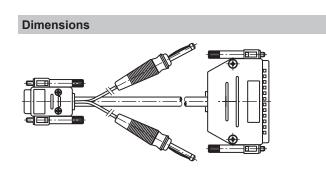

### Suitable for

RXA1H

| Terminal assignment |                            |                               |
|---------------------|----------------------------|-------------------------------|
| Encoder function    | D-SUB connector<br>37-pins | PC connector<br>D-SUB, 9-pins |
| UB                  | Pin 36                     | -                             |
| RxD                 | Pin 35                     | Pin 3                         |
| GND                 | Pin 37                     | Pin 5                         |
| TxD                 | Pin 34                     | Pin 2                         |
|                     |                            | Jumper 4-6 and<br>Jumper 7-8  |