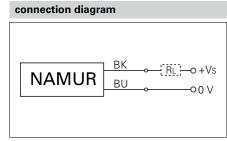

## IFR 04.82.05

| general data                       |           |
|------------------------------------|-----------|
| mounting type                      | flush     |
| nominal sensing distance Sn        | 0,8 mm    |
|                                    |           |
| electrical data                    |           |
| switching frequency                | < 5 kHz   |
| normal operating voltage           | 8,2 VDC   |
| voltage supply range +Vs           | 6 30 VDC  |
| current consumption undamped       | > 4 mA    |
| current consumption damped         | < 1 mA    |
| current consumption max. (no load) | 10 mA     |
| output circuit                     | NAMUR     |
| residual ripple                    | < 10 % Vs |
|                                    |           |
|                                    |           |