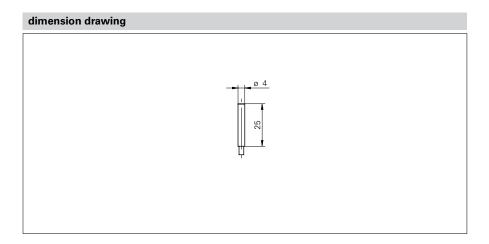

| mechanical data  |                    |
|------------------|--------------------|
| type             | cylindrical smooth |
| housing material | stainless steel    |
| dimension        | 4 mm               |
| housing length   | 25 mm              |
| connection types | cable, 2 m         |
|                  |                    |