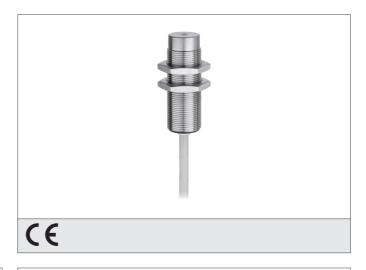

## **D7C 18 V 08 PSLK**

## **Inductive Proximity Switch**

- One-piece stainless steel housing
- 3-times the standard operating distance
- Same operating distance to steel and aluminium
- Housing and sensing face made of stainless steel
- Insensitive to cleaning agents, environmental influences and hot chips
- Cable, highly flexible
- Integrated amplifier
- Short-circuit protection
- Starting pulse suppression
- LED

| TECHNICAL INFORMATION (typ.) | +20°C, 24V DC                             |
|------------------------------|-------------------------------------------|
| Operating principle          | Inductive                                 |
| Evaluation                   | digital                                   |
| Size                         | M18 x 1 (thread)                          |
| Design                       | screw                                     |
| Mounting                     | non-flush                                 |
| Characteristics              | up to 60 bar, All stainless steel housing |
| Operating distance           | 8 mm                                      |
| Standardized measuring plate | 24 x 24 x 1 mm                            |
| Service voltage              | 10 30 V DC                                |
| Internal power consumption   | < 12 mA                                   |
| Switching output             | pnp, 200 mA, NO                           |
| Switching hysteresis         | < 15 %, typ. 5 %                          |
| Voltage drop                 | < 2,0 V                                   |
| Switching frequency          | 250 Hz                                    |
| Ambient temperature          | -25 +70 °C                                |
| Insulation voltage endurance | 500 V                                     |
| Protection class             | IP 69K                                    |
| Casing material              | stainless steel                           |
| Connection                   | cable PUR, 2 m                            |
|                              |                                           |