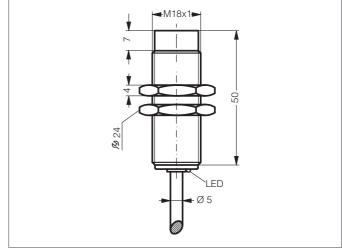

| TECHNICAL INFORMATION (typ.) | +20°C, 24V DC                             |
|------------------------------|-------------------------------------------|
| Operating principle          | Inductive                                 |
| Evaluation                   | digital                                   |
| Size                         | M18 x 1 (thread)                          |
| Design                       | screw                                     |
| Mounting                     | non-flush                                 |
| Characteristics              | up to 60 bar, All stainless steel housing |
| Operating distance           | 8 mm                                      |
| Standardized measuring plate | 24 x 24 x 1 mm                            |
| Service voltage              | 10 30 V DC                                |
| Internal power consumption   | < 12 mA                                   |
| Switching output             | pnp, 200 mA, NO                           |
| Switching hysteresis         | < 15 %, typ. 5 %                          |
| Voltage drop                 | < 2,0 V                                   |
| Switching frequency          | 250 Hz                                    |
| Ambient temperature          | -25 +70 °C                                |
| Insulation voltage endurance | 500 V                                     |
| Protection class             | IP 69K                                    |
| Casing material              | stainless steel                           |
| Connection                   | cable PUR, 2 m                            |
|                              |                                           |