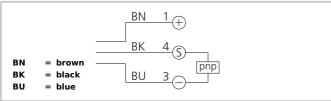

| TECHNICAL INFORMATION (typ.) | +20°C, 24V DC                             |
|------------------------------|-------------------------------------------|
| Operating principle          | Inductive                                 |
| Evaluation                   | digital                                   |
| Size                         | M18 x 1 (thread)                          |
| Design                       | screw                                     |
| Mounting                     | non-flush                                 |
| Characteristics              | up to 60 bar, All stainless steel housing |
| Operating distance           | 8 mm                                      |
| Standardized measuring plate | 24 x 24 x 1 mm                            |
| Service voltage              | 10 30 V DC                                |
| Internal power consumption   | < 12 mA                                   |
| Switching output             | pnp, 200 mA, NO                           |
| Switching hysteresis         | < 15 %, typ. 5 %                          |
| Voltage drop                 | < 2,0 V                                   |
| Switching frequency          | 250 Hz                                    |
| Ambient temperature          | -25 +70 °C                                |
| Insulation voltage endurance | 500 V                                     |
| Protection class             | IP 69K                                    |
| Casing material              | stainless steel                           |
| Connection                   | cable PUR, 2 m                            |
|                              |                                           |