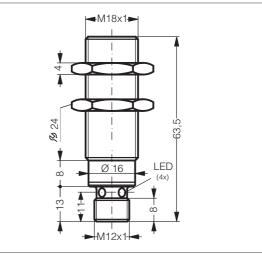

| TECHNICAL INFORMATION (typ.) | +20°C, 24V DC                                                                |
|------------------------------|------------------------------------------------------------------------------|
| Operating principle          | Inductive                                                                    |
| Evaluation                   | digital                                                                      |
| Size                         | M18 x 1 (thread)                                                             |
| Design                       | screw                                                                        |
| Mounting                     | flush                                                                        |
| Characteristics              | extremely high operating distance, up to 60 bar, All stainless steel housing |
| Operating distance           | 10 mm                                                                        |
| Standardized measuring plate | 30 x 30 x 1 mm                                                               |
| Service voltage              | 10 30 V DC                                                                   |
| Internal power consumption   | < 12 mA                                                                      |
| Switching output             | pnp, 200 mA, NC                                                              |
| Switching hysteresis         | < 15 %, typ. 5 %                                                             |
| Voltage drop                 | < 2,0 V                                                                      |
| Switching frequency          | 200 Hz                                                                       |
| Ambient temperature          | -25 +70 °C                                                                   |
| Insulation voltage endurance | 500 V                                                                        |
| Protection class             | IP 68                                                                        |
| Casing material              | stainless steel                                                              |
| Connection                   | Connector, M12, 4-poled                                                      |