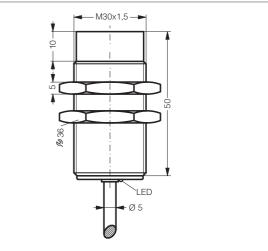

| Operating principleInductiveEvaluationdigitalSizeM30 x 1,5 (thread)DesignscrewMountingnon-flushCharacteristicsextremely high operating distance, up to 40 bar, All stainless<br>steel housingOperating distance40 mmStandardized measuring plate120 x 120 x 1 mmService voltage01030 V DCInternal power consumption<12 mASwitching hysteresis<15 %, typ. 5 %Voltage drop2.0 VSwitching frequency100 HzInsulation voltage endurance500 VInsulation voltage endurance500 VProtection classIP 69KConnectioncable PUR, 2 m | TECHNICAL INFORMATION (typ.) | +20°C, 24V DC      |
|------------------------------------------------------------------------------------------------------------------------------------------------------------------------------------------------------------------------------------------------------------------------------------------------------------------------------------------------------------------------------------------------------------------------------------------------------------------------------------------------------------------------|------------------------------|--------------------|
| SizeM30 x 1,5 (thread)DesignscrewMountingnon-flushCharacteristicsextremely high operating distance, up to 40 bar, All stainless<br>steel housingOperating distance40 mmStandardized measuring plate120 x 120 x 1 mmService voltage10 30 V DCInternal power consumption< 12 mA                                                                                                                                                                                                                                          | Operating principle          | Inductive          |
| DesignscrewMountingnon-flushCharacteristicsextremely high operating distance, up to 40 bar, All stainless<br>steel housingOperating distance40 mmStandardized measuring plate120 x 120 x 1 mmService voltage1030 V DCInternal power consumption<12 mA                                                                                                                                                                                                                                                                  | Evaluation                   | digital            |
| Mountingnon-flushCharacteristicsextremely high operating distance, up to 40 bar, All stainless<br>steel housingOperating distance40 mmStandardized measuring plate120 x 120 x 1 mmService voltage10 30 V DCInternal power consumption<12 mA                                                                                                                                                                                                                                                                            | Size                         | M30 x 1,5 (thread) |
| Characteristicsextremely high operating distance, up to 40 bar, All stainless<br>steel housingOperating distance40 mmStandardized measuring plate120 x 120 x 1 mmService voltage10 30 V DCInternal power consumption< 12 mA                                                                                                                                                                                                                                                                                            | Design                       | screw              |
| Steel housingSteel housingOperating distance40 mmStandardized measuring plate120 x 120 x 1 mmService voltage10 30 V DCInternal power consumption< 12 mA                                                                                                                                                                                                                                                                                                                                                                | Mounting                     | non-flush          |
| Standardized measuring plate120 x 120 x 1 mmService voltage10 30 V DCInternal power consumption< 12 mA                                                                                                                                                                                                                                                                                                                                                                                                                 | Characteristics              |                    |
| Service voltage10 30 V DCInternal power consumption< 12 mA                                                                                                                                                                                                                                                                                                                                                                                                                                                             | Operating distance           | 40 mm              |
| Internal power consumption< 12 mASwitching outputpnp, 200 mA, NOSwitching hysteresis< 15 %, typ. 5 %                                                                                                                                                                                                                                                                                                                                                                                                                   | Standardized measuring plate | 120 x 120 x 1 mm   |
| Switching outputpnp, 200 mA, NOSwitching hysteresis< 15 %, typ. 5 %                                                                                                                                                                                                                                                                                                                                                                                                                                                    | Service voltage              | 10 30 V DC         |
| Switching hysteresis< 15 %, typ. 5 %Voltage drop< 2,0 V                                                                                                                                                                                                                                                                                                                                                                                                                                                                | Internal power consumption   | < 12 mA            |
| Voltage drop< 2,0 VSwitching frequency100 HzAmbient temperature-25 +70 °CInsulation voltage endurance500 VProtection classIP 69KCasing materialstainless steel                                                                                                                                                                                                                                                                                                                                                         | Switching output             | pnp, 200 mA, NO    |
| Switching frequency100 HzAmbient temperature-25 +70 °CInsulation voltage endurance500 VProtection classIP 69KCasing materialstainless steel                                                                                                                                                                                                                                                                                                                                                                            | Switching hysteresis         | < 15 %, typ. 5 %   |
| Ambient temperature-25 +70 °CInsulation voltage endurance500 VProtection classIP 69KCasing materialstainless steel                                                                                                                                                                                                                                                                                                                                                                                                     | Voltage drop                 | < 2,0 V            |
| Insulation voltage endurance 500 V   Protection class IP 69K   Casing material stainless steel                                                                                                                                                                                                                                                                                                                                                                                                                         | Switching frequency          | 100 Hz             |
| Protection class IP 69K   Casing material stainless steel                                                                                                                                                                                                                                                                                                                                                                                                                                                              | Ambient temperature          | -25 +70 °C         |
| Casing material stainless steel                                                                                                                                                                                                                                                                                                                                                                                                                                                                                        | Insulation voltage endurance | 500 V              |
| -                                                                                                                                                                                                                                                                                                                                                                                                                                                                                                                      | Protection class             | IP 69K             |
| Connection cable PUR, 2 m                                                                                                                                                                                                                                                                                                                                                                                                                                                                                              | Casing material              | stainless steel    |
|                                                                                                                                                                                                                                                                                                                                                                                                                                                                                                                        | Connection                   | cable PUR, 2 m     |