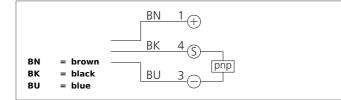

| Operating principleInductiveEvaluationdigitalSizeM30 x 1,5 (thread)DesignscrewMountingnon-flushCharacteristicsextremely high operating distance, up to 40 bar, All stainless<br>steel housingOperating distance40 mmStandardized measuring plate120 x 120 x 1 mmService voltage01030 V DCInternal power consumption<12 mASwitching hysteresis<15 %, typ. 5 %Voltage drop2.0 VSwitching frequency100 HzInsulation voltage endurance500 VInsulation voltage endurance500 VProtection classIP 69KConnectioncable PUR, 2 m | TECHNICAL INFORMATION (typ.) | +20°C, 24V DC      |
|------------------------------------------------------------------------------------------------------------------------------------------------------------------------------------------------------------------------------------------------------------------------------------------------------------------------------------------------------------------------------------------------------------------------------------------------------------------------------------------------------------------------|------------------------------|--------------------|
| SizeM30 x 1,5 (thread)DesignscrewMountingnon-flushCharacteristicsextremely high operating distance, up to 40 bar, All stainless<br>steel housingOperating distance40 mmStandardized measuring plate120 x 120 x 1 mmService voltage10 30 V DCInternal power consumption< 12 mA                                                                                                                                                                                                                                          | Operating principle          | Inductive          |
| DesignscrewMountingnon-flushCharacteristicsextremely high operating distance, up to 40 bar, All stainless<br>steel housingOperating distance40 mmStandardized measuring plate120 x 120 x 1 mmService voltage1030 V DCInternal power consumption<12 mA                                                                                                                                                                                                                                                                  | Evaluation                   | digital            |
| Mountingnon-flushCharacteristicsextremely high operating distance, up to 40 bar, All stainless<br>steel housingOperating distance40 mmStandardized measuring plate120 x 120 x 1 mmService voltage10 30 V DCInternal power consumption<12 mA                                                                                                                                                                                                                                                                            | Size                         | M30 x 1,5 (thread) |
| Characteristicsextremely high operating distance, up to 40 bar, All stainless<br>steel housingOperating distance40 mmStandardized measuring plate120 x 120 x 1 mmService voltage10 30 V DCInternal power consumption< 12 mA                                                                                                                                                                                                                                                                                            | Design                       | screw              |
| Steel housingSteel housingOperating distance40 mmStandardized measuring plate120 x 120 x 1 mmService voltage10 30 V DCInternal power consumption< 12 mA                                                                                                                                                                                                                                                                                                                                                                | Mounting                     | non-flush          |
| Standardized measuring plate120 x 120 x 1 mmService voltage10 30 V DCInternal power consumption< 12 mA                                                                                                                                                                                                                                                                                                                                                                                                                 | Characteristics              |                    |
| Service voltage10 30 V DCInternal power consumption< 12 mA                                                                                                                                                                                                                                                                                                                                                                                                                                                             | Operating distance           | 40 mm              |
| Internal power consumption< 12 mASwitching outputpnp, 200 mA, NOSwitching hysteresis< 15 %, typ. 5 %                                                                                                                                                                                                                                                                                                                                                                                                                   | Standardized measuring plate | 120 x 120 x 1 mm   |
| Switching outputpnp, 200 mA, NOSwitching hysteresis< 15 %, typ. 5 %                                                                                                                                                                                                                                                                                                                                                                                                                                                    | Service voltage              | 10 30 V DC         |
| Switching hysteresis< 15 %, typ. 5 %Voltage drop< 2,0 V                                                                                                                                                                                                                                                                                                                                                                                                                                                                | Internal power consumption   | < 12 mA            |
| Voltage drop< 2,0 VSwitching frequency100 HzAmbient temperature-25 +70 °CInsulation voltage endurance500 VProtection classIP 69KCasing materialstainless steel                                                                                                                                                                                                                                                                                                                                                         | Switching output             | pnp, 200 mA, NO    |
| Switching frequency100 HzAmbient temperature-25 +70 °CInsulation voltage endurance500 VProtection classIP 69KCasing materialstainless steel                                                                                                                                                                                                                                                                                                                                                                            | Switching hysteresis         | < 15 %, typ. 5 %   |
| Ambient temperature-25 +70 °CInsulation voltage endurance500 VProtection classIP 69KCasing materialstainless steel                                                                                                                                                                                                                                                                                                                                                                                                     | Voltage drop                 | < 2,0 V            |
| Insulation voltage endurance 500 V   Protection class IP 69K   Casing material stainless steel                                                                                                                                                                                                                                                                                                                                                                                                                         | Switching frequency          | 100 Hz             |
| Protection class IP 69K   Casing material stainless steel                                                                                                                                                                                                                                                                                                                                                                                                                                                              | Ambient temperature          | -25 +70 °C         |
| Casing material stainless steel                                                                                                                                                                                                                                                                                                                                                                                                                                                                                        | Insulation voltage endurance | 500 V              |
| -                                                                                                                                                                                                                                                                                                                                                                                                                                                                                                                      | Protection class             | IP 69K             |
| Connection cable PUR, 2 m                                                                                                                                                                                                                                                                                                                                                                                                                                                                                              | Casing material              | stainless steel    |
|                                                                                                                                                                                                                                                                                                                                                                                                                                                                                                                        | Connection                   | cable PUR, 2 m     |