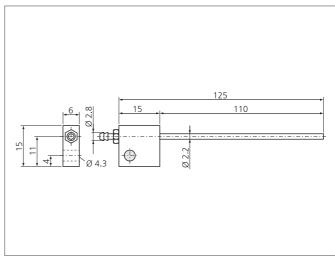

## **Cleaning Air Nozzle**

- For cleaning the receiver optics from accumulations and dirt
- By means of an M5 tube-adaption easy pneumatic connection
- Flexible
- Length 110 mm

| TECHNICAL INFORMATION (typ.) |                                              |
|------------------------------|----------------------------------------------|
| Length                       | 110 mm                                       |
| Characteristics              | Flexible, for angled and fork light barriers |
| Casing material              | metal                                        |
|                              |                                              |
|                              |                                              |
|                              |                                              |
|                              |                                              |
|                              |                                              |
|                              |                                              |
|                              |                                              |
|                              |                                              |
|                              |                                              |
|                              |                                              |
|                              |                                              |
|                              |                                              |
|                              |                                              |
|                              |                                              |
|                              |                                              |
|                              |                                              |
|                              |                                              |
|                              |                                              |
|                              |                                              |