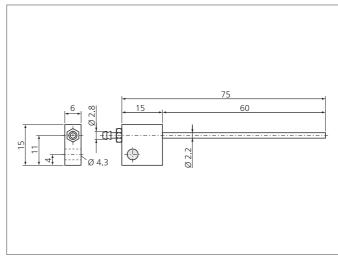

## **FBE 60**

## **Cleaning Air Nozzle**

- For cleaning the receiver optics from accumulations and dirt
- By means of an M5 tube-adaption easy pneumatic connection
- Flexible
- Length 60 mm

| TECHNICAL INFORMATION (typ.) |                                              |
|------------------------------|----------------------------------------------|
| Length                       | 60 mm                                        |
| Characteristics              | Flexible, for angled and fork light barriers |
| Casing material              | metal                                        |
|                              |                                              |
|                              |                                              |
|                              |                                              |
|                              |                                              |
|                              |                                              |
|                              |                                              |
|                              |                                              |
|                              |                                              |
|                              |                                              |
|                              |                                              |
|                              |                                              |
|                              |                                              |
|                              |                                              |
|                              |                                              |
|                              |                                              |
|                              |                                              |
|                              |                                              |
|                              |                                              |