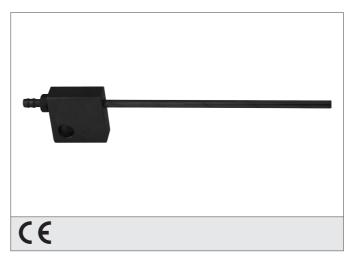

## **FBE 60**

## **Cleaning Air Nozzle**

- For cleaning the receiver optics from accumulations and dirt
- By means of an M5 tube-adaption easy pneumatic connection
- Flexible
- Length 60 mm