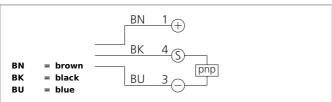

| TECHNICAL INFORMATION (typ.) | +20°C, 24V DC                                 |
|------------------------------|-----------------------------------------------|
| Operating principle          | Capacitive                                    |
| Evaluation                   | digital                                       |
| Size                         | 34 x 16 x 8 mm (Dimensions)                   |
| Design                       | cuboid design                                 |
| Mounting                     | flush                                         |
| Operating distance           | 8 mm                                          |
| Standardized measuring plate | 24 x 24 x 1 mm                                |
| Service voltage              | 12 30 V DC                                    |
| Internal power consumption   | < 10 mA                                       |
| Sensitivity adjustment       | potentiometer                                 |
| Switching output             | pnp, 50 mA, NO                                |
| Switching hysteresis         | 15 %                                          |
| Voltage drop                 | < 1,5 V                                       |
| Switching frequency          | 100 Hz                                        |
| Ambient temperature          | -30 +70 °C                                    |
| Insulation voltage endurance | 500 V                                         |
| Protection class             | IP 67                                         |
| Casing material              | plastics (polypropylene - PP)                 |
| Connection                   | cable PUR, 2 m                                |
| Scope of delivery            | mini-screwdriver, mounting frame, cover plate |
| scope of delivery            | num seremanter, meaning frume, cover place    |