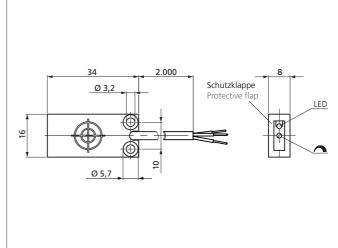

| TECHNICAL INFORMATION (typ.) | +20°C, 24V DC                                 |
|------------------------------|-----------------------------------------------|
| Operating principle          | Capacitive                                    |
| Evaluation                   | digital                                       |
| Size                         | 34 x 16 x 8 mm (Dimensions)                   |
| Design                       | cuboid design                                 |
| Mounting                     | flush                                         |
| Operating distance           | 8 mm                                          |
| Standardized measuring plate | 24 x 24 x 1 mm                                |
| Service voltage              | 12 30 V DC                                    |
| Internal power consumption   | < 10 mA                                       |
| Sensitivity adjustment       | potentiometer                                 |
| Switching output             | pnp, 50 mA, NO                                |
| Switching hysteresis         | 15 %                                          |
| Voltage drop                 | < 1,5 V                                       |
| Switching frequency          | 100 Hz                                        |
| Ambient temperature          | -30 +70 °C                                    |
| Insulation voltage endurance | 500 V                                         |
| Protection class             | IP 67                                         |
| Casing material              | plastics (polypropylene - PP)                 |
| Connection                   | cable PUR, 2 m                                |
| Scope of delivery            | mini-screwdriver, mounting frame, cover plate |
| scope of delivery            | num seremanter, meaning frume, cover place    |