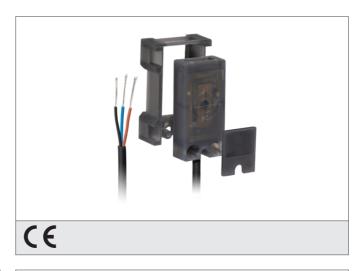

## **Capacitive Proximity Switch**

**#di-soric** 

- Detection of electrically conductive and non-conductive materials
- Detection of liquids, powdery and solid materials
- Detection possible even through containers and packages
- With mounting frame for universal fastening to hoses
- Sensitivity adjustable
- Cable, highly flexible
- Integrated amplifier
- Short-circuit protection
- Starting pulse suppression
- LED

| TECHNICAL INFORMATION (typ.) | +20°C, 24V DC                                 |
|------------------------------|-----------------------------------------------|
| Operating principle          | Capacitive                                    |
| Evaluation                   | digital                                       |
| Size                         | 34 x 16 x 8 mm (Dimensions)                   |
| Design                       | cuboid design                                 |
| Mounting                     | flush                                         |
| Operating distance           | 8 mm                                          |
| Standardized measuring plate | 24 x 24 x 1 mm                                |
| Service voltage              | 12 30 V DC                                    |
| Internal power consumption   | < 10 mA                                       |
| Sensitivity adjustment       | potentiometer                                 |
| Switching output             | pnp, 50 mA, NO                                |
| Switching hysteresis         | 15 %                                          |
| Voltage drop                 | < 1,5 V                                       |
| Switching frequency          | 100 Hz                                        |
| Ambient temperature          | -30 +70 °C                                    |
| Insulation voltage endurance | 500 V                                         |
| Protection class             | IP 67                                         |
| Casing material              | plastics (polypropylene - PP)                 |
| Connection                   | cable PUR, 2 m                                |
| Scope of delivery            | mini-screwdriver, mounting frame, cover plate |
| scope of delivery            | num seremanter, meaning frume, cover place    |