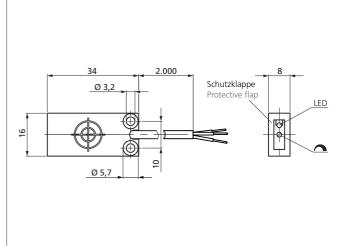

| TECHNICAL INFORMATION (typ.) | +20°C, 24V DC                                 |
|------------------------------|-----------------------------------------------|
| Operating principle          | Capacitive                                    |
| Evaluation                   | digital                                       |
| Size                         | 34 x 16 x 8 mm (Dimensions)                   |
| Design                       | cuboid design                                 |
| Mounting                     | flush                                         |
| Operating distance           | 8 mm                                          |
| Standardized measuring plate | 24 x 24 x 1 mm                                |
| Service voltage              | 12 30 V DC                                    |
| Internal power consumption   | < 10 mA                                       |
| Sensitivity adjustment       | potentiometer                                 |
| Switching output             | pnp, 50 mA, NC                                |
| Switching hysteresis         | 15 %                                          |
| Voltage drop                 | < 1,5 V                                       |
| Switching frequency          | 100 Hz                                        |
| Ambient temperature          | -30 +70 °C                                    |
| Insulation voltage endurance | 500 V                                         |
| Protection class             | IP 67                                         |
| Casing material              | plastics (polypropylene - PP)                 |
| Connection                   | cable PUR, 2 m                                |
| Scope of delivery            | mini-screwdriver, mounting frame, cover plate |