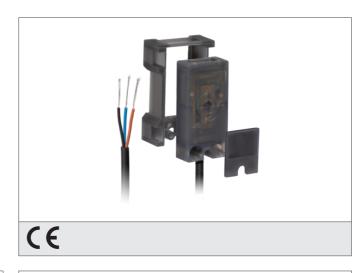

## **Capacitive Proximity Switch**

**#di-soric** 

- Detection of electrically conductive and non-conductive materials
- Detection of liquids, powdery and solid materials
- Detection possible even through containers and packages
- With mounting frame for universal fastening to hoses
- Sensitivity adjustable
- Cable, highly flexible
- Integrated amplifier
- Short-circuit protection
- Starting pulse suppression
- LED

| TECHNICAL INFORMATION (typ.) | +20°C, 24V DC                                 |
|------------------------------|-----------------------------------------------|
| Operating principle          | Capacitive                                    |
| Evaluation                   | digital                                       |
| Size                         | 34 x 16 x 8 mm (Dimensions)                   |
| Design                       | cuboid design                                 |
| Mounting                     | flush                                         |
| Operating distance           | 8 mm                                          |
| Standardized measuring plate | 24 x 24 x 1 mm                                |
| Service voltage              | 12 30 V DC                                    |
| Internal power consumption   | < 10 mA                                       |
| Sensitivity adjustment       | potentiometer                                 |
| Switching output             | pnp, 50 mA, NC                                |
| Switching hysteresis         | 15 %                                          |
| Voltage drop                 | < 1,5 V                                       |
| Switching frequency          | 100 Hz                                        |
| Ambient temperature          | -30 +70 °C                                    |
| Insulation voltage endurance | 500 V                                         |
| Protection class             | IP 67                                         |
| Casing material              | plastics (polypropylene - PP)                 |
| Connection                   | cable PUR, 2 m                                |
| Scope of delivery            | mini-screwdriver, mounting frame, cover plate |