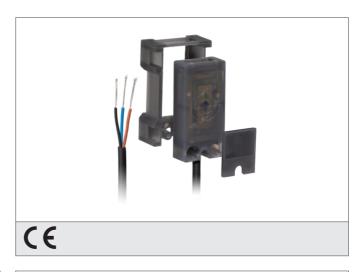

## **Capacitive Proximity Switch**

**#di-soric** 

- Detection of electrically conductive and non-conductive materials
- Detection of liquids, powdery and solid materials
- Detection possible even through containers and packages
- With mounting frame for universal fastening to hoses
- Adjustable sensitivity/self-compensating
- Cable, highly flexible
- Integrated amplifier
- Short-circuit protection
- Starting pulse suppression
- LED