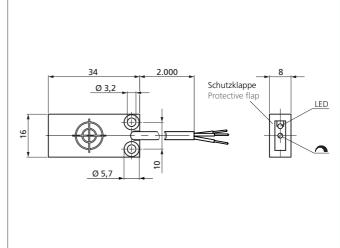

| TECHNICAL INFORMATION (typ.) | +20°C, 24V DC                                 |
|------------------------------|-----------------------------------------------|
| Operating principle          | Capacitive                                    |
| Evaluation                   | digital                                       |
| Size                         | 34 x 16 x 8 mm (Dimensions)                   |
| Design                       | cuboid design                                 |
| Mounting                     | non-flush                                     |
| Operating distance           | 8 mm adjustable, self-compensating            |
| Standardized measuring plate | 24 x 24 x 1 mm                                |
| Service voltage              | 12 30 V DC                                    |
| Internal power consumption   | < 10 mA                                       |
| Sensitivity adjustment       | Potentiometer + self-compensating             |
| Switching output             | pnp, 50 mA, NC                                |
| Voltage drop                 | < 1,5 V                                       |
| Switching frequency          | 2 Hz                                          |
| Ambient temperature          | -30 +70 °C                                    |
| Insulation voltage endurance | 500 V                                         |
| Protection class             | IP 67                                         |
| Casing material              | plastics (polypropylene - PP)                 |
| Connection                   | cable PUR, 2 m                                |
| Scope of delivery            | mini-screwdriver, mounting frame, cover plate |
|                              |                                               |