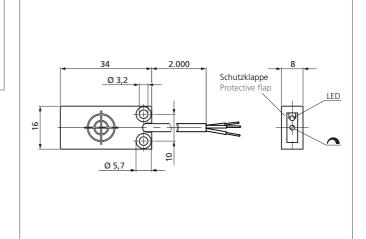

| TECHNICAL INFORMATION (typ.) | +20°C, 24V DC                                 |
|------------------------------|-----------------------------------------------|
| Operating principle          | Capacitive                                    |
| Evaluation                   | digital                                       |
| Size                         | 34 x 16 x 8 mm (Dimensions)                   |
| Design                       | cuboid design                                 |
| Mounting                     | non-flush                                     |
| Operating distance           | 8 mm adjustable, self-compensating            |
| Standardized measuring plate | 24 x 24 x 1 mm                                |
| Service voltage              | 12 30 V DC                                    |
| Internal power consumption   | < 10 mA                                       |
| Sensitivity adjustment       | Potentiometer + self-compensating             |
| Switching output             | pnp, 50 mA, NO                                |
| Voltage drop                 | < 1,5 V                                       |
| Switching frequency          | 2 Hz                                          |
| Ambient temperature          | -30 +70 °C                                    |
| Insulation voltage endurance | 500 V                                         |
| Protection class             | IP 67                                         |
| Casing material              | plastics (polypropylene - PP)                 |
| Connection                   | cable PUR, 2 m                                |
| Scope of delivery            | mini-screwdriver, mounting frame, cover plate |
|                              |                                               |