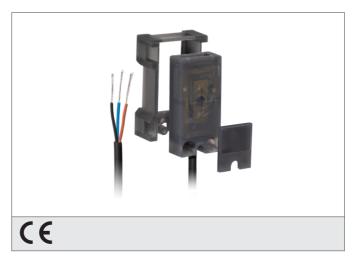

## KDCR 16 K 08S PSLK Capacitive Proximity Switch

- Detection of electrically conductive and non-conductive materials
- Detection of liquids, powdery and solid materials
- Detection possible even through containers and packages
- With mounting frame for universal fastening to hoses
- Adjustable sensitivity/self-compensating
- Cable, highly flexible
- Integrated amplifier
- Short-circuit protection
- Starting pulse suppression
- LED