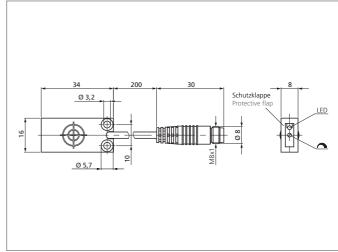

| TECHNICAL INFORMATION (typ.) | +20°C, 24V DC                                 |
|------------------------------|-----------------------------------------------|
| Operating principle          | Capacitive                                    |
| Evaluation                   | digital                                       |
| Size                         | 34 x 16 x 8 mm (Dimensions)                   |
| Design                       | cuboid design                                 |
| Mounting                     | non-flush                                     |
| Operating distance           | 8 mm adjustable, self-compensating            |
| Standardized measuring plate | 24 x 24 x 1 mm                                |
| Service voltage              | 12 30 V DC                                    |
| Internal power consumption   | < 10 mA                                       |
| Sensitivity adjustment       | Potentiometer + self-compensating             |
| Switching output             | pnp, 50 mA, NO                                |
| Voltage drop                 | < 1,5 V                                       |
| Switching frequency          | 2 Hz                                          |
| Ambient temperature          | -30 +70 °C                                    |
| Insulation voltage endurance | 500 V                                         |
| Protection class             | IP 67                                         |
| Casing material              | plastics (polypropylene - PP)                 |
| Connection                   | Connector, M8, 3-poled                        |
| Scope of delivery            | mini-screwdriver, mounting frame, cover plate |
|                              |                                               |