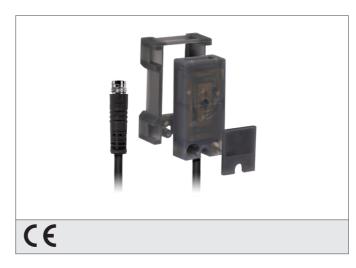

## KDCR 16 K 08S PSK-K-TSL Capacitive Proximity Switch

- Detection of electrically conductive and non-conductive materials
- Detection of liquids, powdery and solid materials
- Detection possible even through containers and packages
- With mounting frame for universal fastening to hoses
- Adjustable sensitivity/self-compensating
- Cable, highly flexible
- Metal plug
- Integrated amplifier
- Short-circuit protection
- Starting pulse suppression
- LED

| TECHNICAL INFORMATION (typ.) | +20°C, 24V DC                                 |
|------------------------------|-----------------------------------------------|
| Operating principle          | Capacitive                                    |
| Evaluation                   | digital                                       |
| Size                         | 34 x 16 x 8 mm (Dimensions)                   |
| Design                       | cuboid design                                 |
| Mounting                     | non-flush                                     |
| Operating distance           | 8 mm adjustable, self-compensating            |
| Standardized measuring plate | 24 x 24 x 1 mm                                |
| Service voltage              | 12 30 V DC                                    |
| Internal power consumption   | < 10 mA                                       |
| Sensitivity adjustment       | Potentiometer + self-compensating             |
| Switching output             | pnp, 50 mA, NO                                |
| Voltage drop                 | < 1,5 V                                       |
| Switching frequency          | 2 Hz                                          |
| Ambient temperature          | -30 +70 °C                                    |
| Insulation voltage endurance | 500 V                                         |
| Protection class             | IP 67                                         |
| Casing material              | plastics (polypropylene - PP)                 |
| Connection                   | Connector, M8, 3-poled                        |
| Scope of delivery            | mini-screwdriver, mounting frame, cover plate |
|                              |                                               |