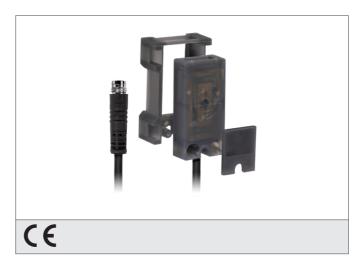

## KDCR 16 K 08S POK-K-TSL Capacitive Proximity Switch

- Detection of electrically conductive and non-conductive materials
- Detection of liquids, powdery and solid materials
- Detection possible even through containers and packages
- With mounting frame for universal fastening to hoses
- Adjustable sensitivity/self-compensating
- Cable, highly flexible
- Metal plug
- Integrated amplifier
- Short-circuit protection
- Starting pulse suppression
- LED