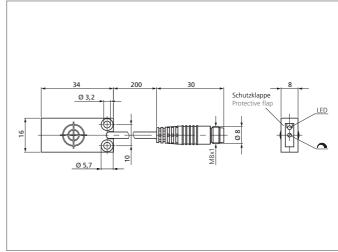

| TECHNICAL INFORMATION (typ.) | +20°C, 24V DC                                 |
|------------------------------|-----------------------------------------------|
| Operating principle          | Capacitive                                    |
| Evaluation                   | digital                                       |
| Size                         | 34 x 16 x 8 mm (Dimensions)                   |
| Design                       | cuboid design                                 |
| Mounting                     | non-flush                                     |
| Operating distance           | 8 mm adjustable, self-compensating            |
| Standardized measuring plate | 24 x 24 x 1 mm                                |
| Service voltage              | 12 30 V DC                                    |
| Internal power consumption   | < 10 mA                                       |
| Sensitivity adjustment       | Potentiometer + self-compensating             |
| Switching output             | pnp, 50 mA, NC                                |
| Voltage drop                 | < 1,5 V                                       |
| Switching frequency          | 2 Hz                                          |
| Ambient temperature          | -30 +70 °C                                    |
| Insulation voltage endurance | 500 V                                         |
| Protection class             | IP 67                                         |
| Casing material              | plastics (polypropylene - PP)                 |
| Connection                   | Connector, M8, 3-poled                        |
| Scope of delivery            | mini-screwdriver, mounting frame, cover plate |
|                              |                                               |