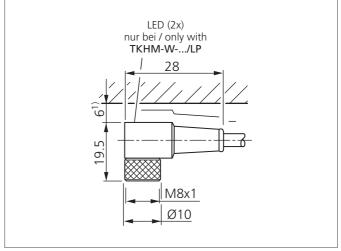

| TECHNICAL INFORMATION (typ.) | +20°C, 24V DC                          |
|------------------------------|----------------------------------------|
| Size                         | Ø 4,5 mm (Diameter)<br>M8 x 1 (thread) |
| Design                       | angled                                 |
| Length                       | 10.000 mm                              |
| Characteristics              | metal coupling ring                    |
| Service voltage              | < 60 V AC/DC                           |
| LED indicator                | no                                     |
| Ambient temperature          | -30 +80°C (fixed), -5 +80°C (moved)    |
| Protection class             | IP 67, (at tightening torque 0,4 Nm)   |
| Material                     | PVC (Cable)<br>PVC (connector)         |
| Connection                   | Connector, M8, 3-poled                 |
|                              |                                        |
|                              |                                        |
|                              |                                        |