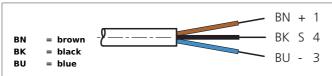

| TECHNICAL INFORMATION (typ.) | +20°C, 24V DC                          |
|------------------------------|----------------------------------------|
| Size                         | Ø 4,5 mm (Diameter)<br>M8 x 1 (thread) |
| Design                       | angled                                 |
| Length                       | 10.000 mm                              |
| Characteristics              | metal coupling ring                    |
| Service voltage              | < 60 V AC/DC                           |
| LED indicator                | no                                     |
| Ambient temperature          | -30 +80°C (fixed), -5 +80°C (moved)    |
| Protection class             | IP 67, (at tightening torque 0,4 Nm)   |
| Material                     | PVC (Cable)<br>PVC (connector)         |
| Connection                   | Connector, M8, 3-poled                 |
|                              |                                        |
|                              |                                        |
|                              |                                        |