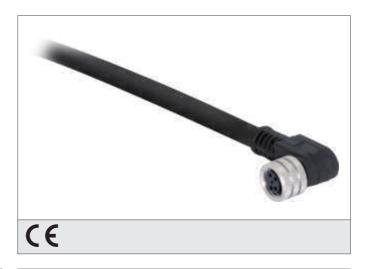

## **Connecting Cable**

**#**, di-soric

- Cable material made of PVC for applications in wet environment or under water
- Sturdy metal coupling ring
- Flexible lead design
- Good stripping properties
- High protection class
- Gold-plated plug-in contacts

| TECHNICAL INFORMATION (typ.) | +20°C, 24V DC                          |
|------------------------------|----------------------------------------|
| Size                         | Ø 4,5 mm (Diameter)<br>M8 x 1 (thread) |
| Design                       | angled                                 |
| Length                       | 10.000 mm                              |
| Characteristics              | metal coupling ring                    |
| Service voltage              | < 60 V AC/DC                           |
| LED indicator                | no                                     |
| Ambient temperature          | -30 +80°C (fixed), -5 +80°C (moved)    |
| Protection class             | IP 67, (at tightening torque 0,4 Nm)   |
| Material                     | PVC (Cable)<br>PVC (connector)         |
| Connection                   | Connector, M8, 3-poled                 |
|                              |                                        |
|                              |                                        |
|                              |                                        |