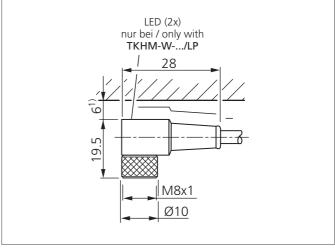

| TECHNICAL INFORMATION (typ.) | +20°C, 24V DC                        |
|------------------------------|--------------------------------------|
| Size                         | Ø 4,5 mm (Diameter) M8 x 1 (thread)  |
| Design                       | angled                               |
| Length                       | 10.000 mm                            |
| Characteristics              | metal coupling ring                  |
| Service voltage              | < 30 V DC                            |
| LED indicator                | yes                                  |
| Ambient temperature          | -30 +80°C (fixed), -5 +80°C (moved)  |
| Protection class             | IP 67, (at tightening torque 0,4 Nm) |
| Material                     | PVC (Cable)<br>PVC (connector)       |
| Connection                   | Connector, M8, 3-poled               |
|                              |                                      |
|                              |                                      |
|                              |                                      |