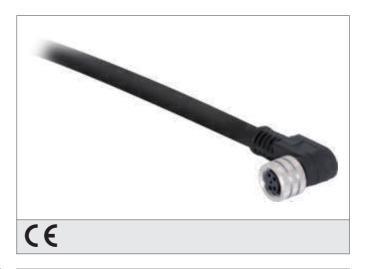

## TKPM-W-10/LP

## **Connecting Cable**

**#di-soric** 

- Cable material made of PVC for applications in wet environment or under water
- LEDs for service voltage and output status
- Sturdy metal coupling ring
- Flexible lead design
- Good stripping properties
- High protection class
- Gold-plated plug-in contacts

| TECHNICAL INFORMATION (typ.) | +20°C, 24V DC                        |
|------------------------------|--------------------------------------|
| Size                         | Ø 4,5 mm (Diameter) M8 x 1 (thread)  |
| Design                       | angled                               |
| Length                       | 10.000 mm                            |
| Characteristics              | metal coupling ring                  |
| Service voltage              | < 30 V DC                            |
| LED indicator                | yes                                  |
| Ambient temperature          | -30 +80°C (fixed), -5 +80°C (moved)  |
| Protection class             | IP 67, (at tightening torque 0,4 Nm) |
| Material                     | PVC (Cable)<br>PVC (connector)       |
| Connection                   | Connector, M8, 3-poled               |
|                              |                                      |
|                              |                                      |
|                              |                                      |