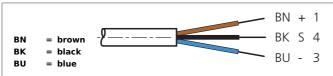

| TECHNICAL INFORMATION (typ.) | +20°C, 24V DC                        |
|------------------------------|--------------------------------------|
| Size                         | Ø 4,5 mm (Diameter) M8 x 1 (thread)  |
| Design                       | angled                               |
| Length                       | 10.000 mm                            |
| Characteristics              | metal coupling ring                  |
| Service voltage              | < 30 V DC                            |
| LED indicator                | yes                                  |
| Ambient temperature          | -30 +80°C (fixed), -5 +80°C (moved)  |
| Protection class             | IP 67, (at tightening torque 0,4 Nm) |
| Material                     | PVC (Cable)<br>PVC (connector)       |
| Connection                   | Connector, M8, 3-poled               |
|                              |                                      |
|                              |                                      |
|                              |                                      |