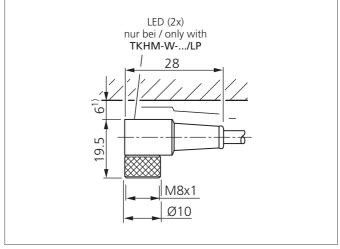

| TECHNICAL INFORMATION (typ.) | +20°C, 24V DC                          |
|------------------------------|----------------------------------------|
| Size                         | Ø 4,5 mm (Diameter)<br>M8 x 1 (thread) |
| Design                       | angled                                 |
| Length                       | 2.500 mm                               |
| Characteristics              | metal coupling ring                    |
| Service voltage              | < 60 V AC/DC                           |
| LED indicator                | no                                     |
| Ambient temperature          | -30 +80°C (fixed), -5 +80°C (moved)    |
| Protection class             | IP 67, (at tightening torque 0,4 Nm)   |
| Material                     | PVC (Cable)<br>PVC (connector)         |
| Connection                   | Connector, M8, 3-poled                 |
|                              |                                        |
|                              |                                        |