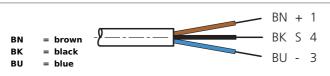

| TECHNICAL INFORMATION (typ.) | +20°C, 24V DC                          |
|------------------------------|----------------------------------------|
| Size                         | Ø 4,5 mm (Diameter)<br>M8 x 1 (thread) |
| Design                       | angled                                 |
| Length                       | 2.500 mm                               |
| Characteristics              | metal coupling ring                    |
| Service voltage              | < 60 V AC/DC                           |
| LED indicator                | no                                     |
| Ambient temperature          | -30 +80°C (fixed), -5 +80°C (moved)    |
| Protection class             | IP 67, (at tightening torque 0,4 Nm)   |
| Material                     | PVC (Cable)<br>PVC (connector)         |
| Connection                   | Connector, M8, 3-poled                 |
|                              |                                        |
|                              |                                        |