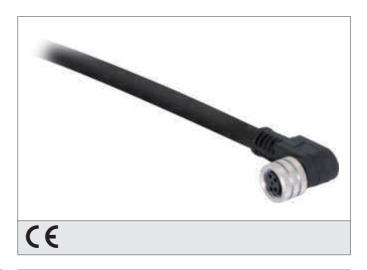

## **Connecting Cable**

**#di-soric** 

- Cable material made of PVC for applications in wet environment or under water
- Sturdy metal coupling ring
- Flexible lead design
- Good stripping properties
- High protection class
- Gold-plated plug-in contacts

| TECHNICAL INFORMATION (typ.) | +20°C, 24V DC                          |
|------------------------------|----------------------------------------|
| Size                         | Ø 4,5 mm (Diameter)<br>M8 x 1 (thread) |
| Design                       | angled                                 |
| Length                       | 2.500 mm                               |
| Characteristics              | metal coupling ring                    |
| Service voltage              | < 60 V AC/DC                           |
| LED indicator                | no                                     |
| Ambient temperature          | -30 +80°C (fixed), -5 +80°C (moved)    |
| Protection class             | IP 67, (at tightening torque 0,4 Nm)   |
| Material                     | PVC (Cable)<br>PVC (connector)         |
| Connection                   | Connector, M8, 3-poled                 |
|                              |                                        |
|                              |                                        |