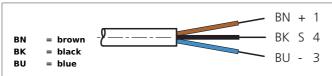

| TECHNICAL INFORMATION (typ.) | +20°C, 24V DC                        |
|------------------------------|--------------------------------------|
| Size                         | Ø 4,5 mm (Diameter) M8 x 1 (thread)  |
| Design                       | angled                               |
| Length                       | 2.500 mm                             |
| Characteristics              | metal coupling ring                  |
| Service voltage              | < 30 V DC                            |
| LED indicator                | yes                                  |
| Ambient temperature          | -30 +80°C (fixed), -5 +80°C (moved)  |
| Protection class             | IP 67, (at tightening torque 0,4 Nm) |
| Material                     | PVC (Cable)<br>PVC (connector)       |
| Connection                   | Connector, M8, 3-poled               |
|                              |                                      |
|                              |                                      |