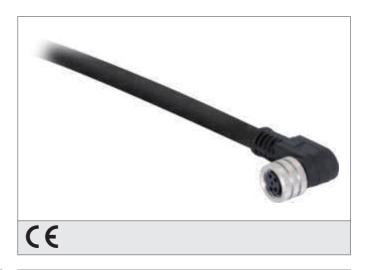

## **Connecting Cable**

**#di-soric** 

- Cable material made of PVC for applications in wet environment or under water
- LEDs for service voltage and output status
- Sturdy metal coupling ring
- Flexible lead design
- Good stripping properties
- High protection class
- Gold-plated plug-in contacts

| TECHNICAL INFORMATION (typ.) | +20°C, 24V DC                        |
|------------------------------|--------------------------------------|
| Size                         | Ø 4,5 mm (Diameter) M8 x 1 (thread)  |
| Design                       | angled                               |
| Length                       | 2.500 mm                             |
| Characteristics              | metal coupling ring                  |
| Service voltage              | < 30 V DC                            |
| LED indicator                | yes                                  |
| Ambient temperature          | -30 +80°C (fixed), -5 +80°C (moved)  |
| Protection class             | IP 67, (at tightening torque 0,4 Nm) |
| Material                     | PVC (Cable)<br>PVC (connector)       |
| Connection                   | Connector, M8, 3-poled               |
|                              |                                      |
|                              |                                      |