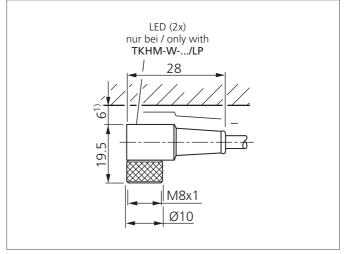

| TECHNICAL INFORMATION (typ.) | +20°C, 24V DC                        |
|------------------------------|--------------------------------------|
| Size                         | Ø 4,5 mm (Diameter) M8 x 1 (thread)  |
| Design                       | angled                               |
| Length                       | 2.500 mm                             |
| Characteristics              | metal coupling ring                  |
| Service voltage              | < 30 V DC                            |
| LED indicator                | yes                                  |
| Ambient temperature          | -30 +80°C (fixed), -5 +80°C (moved)  |
| Protection class             | IP 67, (at tightening torque 0,4 Nm) |
| Material                     | PVC (Cable)<br>PVC (connector)       |
| Connection                   | Connector, M8, 3-poled               |
|                              |                                      |
|                              |                                      |