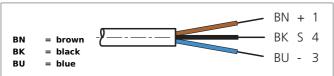

| TECHNICAL INFORMATION (typ.) | +20°C, 24V DC                          |
|------------------------------|----------------------------------------|
| Size                         | Ø 4,5 mm (Diameter)<br>M8 x 1 (thread) |
| Design                       | angled                                 |
| Length                       | 5.000 mm                               |
| Characteristics              | metal coupling ring                    |
| Service voltage              | < 30 V DC                              |
| LED indicator                | yes                                    |
| Ambient temperature          | -30 +80°C (fixed), -5 +80°C (moved)    |
| Protection class             | IP 67, (at tightening torque 0,4 Nm)   |
| Material                     | PVC (Cable)<br>PVC (connector)         |
| Connection                   | Connector, M8, 3-poled                 |
|                              |                                        |
|                              |                                        |