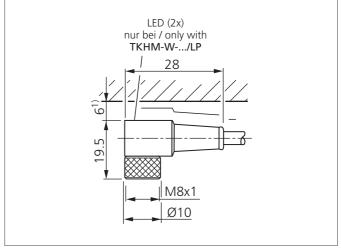

| TECHNICAL INFORMATION (typ.) | +20°C, 24V DC                          |
|------------------------------|----------------------------------------|
| Size                         | Ø 4,5 mm (Diameter)<br>M8 x 1 (thread) |
| Design                       | angled                                 |
| Length                       | 5.000 mm                               |
| Characteristics              | metal coupling ring                    |
| Service voltage              | < 30 V DC                              |
| LED indicator                | yes                                    |
| Ambient temperature          | -30 +80°C (fixed), -5 +80°C (moved)    |
| Protection class             | IP 67, (at tightening torque 0,4 Nm)   |
| Material                     | PVC (Cable)<br>PVC (connector)         |
| Connection                   | Connector, M8, 3-poled                 |
|                              |                                        |
|                              |                                        |