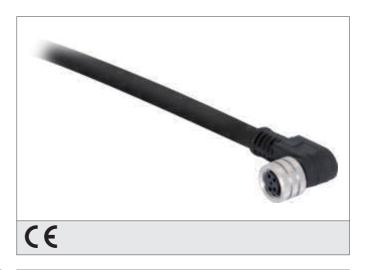

## **Connecting Cable**

**#di-soric** 

- Cable material made of PVC for applications in wet environment or under water
- LEDs for service voltage and output status
- Sturdy metal coupling ring
- Flexible lead design
- Good stripping properties
- High protection class
- Gold-plated plug-in contacts

| TECHNICAL INFORMATION (typ.) | +20°C, 24V DC                          |
|------------------------------|----------------------------------------|
| Size                         | Ø 4,5 mm (Diameter)<br>M8 x 1 (thread) |
| Design                       | angled                                 |
| Length                       | 5.000 mm                               |
| Characteristics              | metal coupling ring                    |
| Service voltage              | < 30 V DC                              |
| LED indicator                | yes                                    |
| Ambient temperature          | -30 +80°C (fixed), -5 +80°C (moved)    |
| Protection class             | IP 67, (at tightening torque 0,4 Nm)   |
| Material                     | PVC (Cable)<br>PVC (connector)         |
| Connection                   | Connector, M8, 3-poled                 |
|                              |                                        |
|                              |                                        |