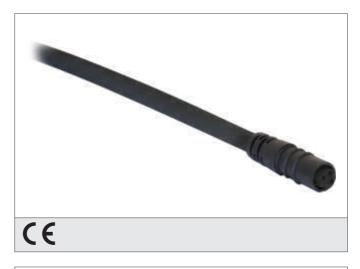

## **Connecting Cable**

**#di-soric** 

- Cable material made of PVC for applications in wet environment or under water
- Flexible lead design
- Good stripping properties
- Gold-plated plug-in contacts
- High protection class

| TECHNICAL INFORMATION (typ.) | +20°C, 24V DC                                             |
|------------------------------|-----------------------------------------------------------|
| Size                         | Click-stop device for screw M8 (thread)                   |
| Design                       | straight                                                  |
| Length                       | 5.000 mm                                                  |
| Service voltage              | < 60 V AC/DC                                              |
| LED indicator                | no                                                        |
| Ambient temperature          | -30 +80 °C (fixed)                                        |
| Protection class             | IP 67                                                     |
| Material                     | PVC (Cable)<br>PVC (connector)                            |
| Connection                   | M8, 3-poled                                               |
| Drag chain properties        | 2 Mio. (Bending cycles)<br>70 mm (Minimum bending radius) |
|                              |                                                           |
|                              |                                                           |
|                              |                                                           |
|                              |                                                           |