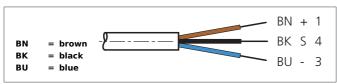

| TECHNICAL INFORMATION (typ.) | +20°C, 24V DC                                             |
|------------------------------|-----------------------------------------------------------|
| Size                         | Click-stop device for screw M8 (thread)                   |
| Design                       | straight                                                  |
| Length                       | 5.000 mm                                                  |
| Service voltage              | < 60 V AC/DC                                              |
| LED indicator                | no                                                        |
| Ambient temperature          | -30 +80 °C (fixed)                                        |
| Protection class             | IP 67                                                     |
| Material                     | PVC (Cable)<br>PVC (connector)                            |
| Connection                   | M8, 3-poled                                               |
| Drag chain properties        | 2 Mio. (Bending cycles)<br>70 mm (Minimum bending radius) |
|                              |                                                           |
|                              |                                                           |
|                              |                                                           |
|                              |                                                           |