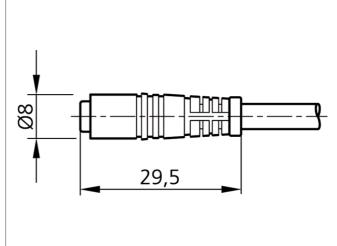

| TECHNICAL INFORMATION (typ.) | +20°C, 24V DC                                             |
|------------------------------|-----------------------------------------------------------|
| Size                         | Click-stop device for screw M8 (thread)                   |
| Design                       | straight                                                  |
| Length                       | 5.000 mm                                                  |
| Service voltage              | < 60 V AC/DC                                              |
| LED indicator                | no                                                        |
| Ambient temperature          | -30 +80 °C (fixed)                                        |
| Protection class             | IP 67                                                     |
| Material                     | PVC (Cable)<br>PVC (connector)                            |
| Connection                   | M8, 3-poled                                               |
| Drag chain properties        | 2 Mio. (Bending cycles)<br>70 mm (Minimum bending radius) |
|                              |                                                           |
|                              |                                                           |
|                              |                                                           |
|                              |                                                           |