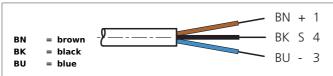

| TECHNICAL INFORMATION (typ.) | +20°C, 24V DC                        |
|------------------------------|--------------------------------------|
| Size                         | M12 x 1 (thread)                     |
| Design                       | straight                             |
| Length                       | 10.000 mm                            |
| Characteristics              | metal coupling ring                  |
| Service voltage              | < 250 V AC/DC                        |
| LED indicator                | no                                   |
| Protection class             | IP 67, (at tightening torque 0,6 Nm) |
| Material                     | PVC (Cable)<br>PVC (connector)       |
| Connection                   | M12                                  |
|                              |                                      |
|                              |                                      |
|                              |                                      |
|                              |                                      |
|                              |                                      |
|                              |                                      |
|                              |                                      |
|                              |                                      |
|                              |                                      |
|                              |                                      |
|                              |                                      |