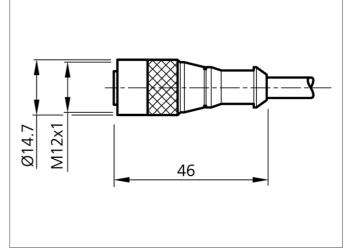

| TECHNICAL INFORMATION (typ.) | +20°C, 24V DC                        |
|------------------------------|--------------------------------------|
| Size                         | M12 x 1 (thread)                     |
| Design                       | straight                             |
| Length                       | 10.000 mm                            |
| Characteristics              | metal coupling ring                  |
| Service voltage              | < 250 V AC/DC                        |
| LED indicator                | no                                   |
| Protection class             | IP 67, (at tightening torque 0,6 Nm) |
| Material                     | PVC (Cable)<br>PVC (connector)       |
| Connection                   | M12                                  |
|                              |                                      |
|                              |                                      |
|                              |                                      |
|                              |                                      |
|                              |                                      |
|                              |                                      |
|                              |                                      |
|                              |                                      |
|                              |                                      |
|                              |                                      |
|                              |                                      |