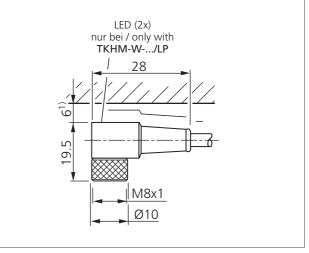

| TECHNICAL INFORMATION (typ.) | +20°C, 24V DC                          |
|------------------------------|----------------------------------------|
| Size                         | Ø 4.8 mm (Diameter)<br>M8 x 1 (thread) |
| Design                       | angled                                 |
| Length                       | 10.000 mm                              |
| Characteristics              | metal coupling ring                    |
| Service voltage              | < 60 V AC/DC                           |
| LED indicator                | no                                     |
| Ambient temperature          | -30 +80°C (fixed), -5 +80°C (moved)    |
| Protection class             | IP 67, (at tightening torque 0,4 Nm)   |
| Material                     | PVC (Cable)<br>PVC (connector)         |
| Connection                   | Connector, M8, 4-poled                 |