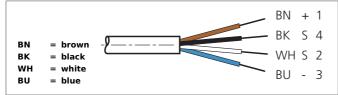

| TECHNICAL INFORMATION (typ.) | +20°C, 24V DC                          |
|------------------------------|----------------------------------------|
| Size                         | Ø 4.8 mm (Diameter)<br>M8 x 1 (thread) |
| Design                       | angled                                 |
| Length                       | 10.000 mm                              |
| Characteristics              | metal coupling ring                    |
| Service voltage              | < 60 V AC/DC                           |
| LED indicator                | no                                     |
| Ambient temperature          | -30 +80°C (fixed), -5 +80°C (moved)    |
| Protection class             | IP 67, (at tightening torque 0,4 Nm)   |
| Material                     | PVC (Cable)<br>PVC (connector)         |
| Connection                   | Connector, M8, 4-poled                 |