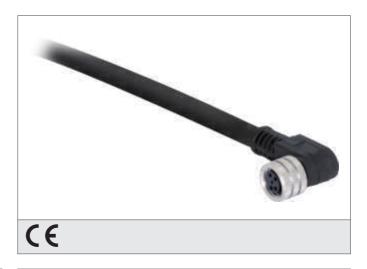

## **TKPM-W-2.5/4**

## **Connecting Cable**

**#**di-soric

- Cable material made of PVC for applications in wet environment or under water
- Sturdy metal coupling ring
- Flexible lead design
- Good stripping properties
- High protection class
- Gold-plated plug-in contacts