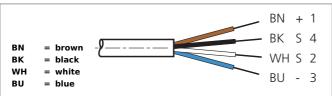

| TECHNICAL INFORMATION (typ.) | +20°C, 24V DC                        |
|------------------------------|--------------------------------------|
| Size                         | Ø 4.8 mm (Diameter) M8 x 1 (thread)  |
| Design                       | angled                               |
| Length                       | 2.500 mm                             |
| Characteristics              | metal coupling ring                  |
| Service voltage              | < 60 V AC/DC                         |
| LED indicator                | no                                   |
| Ambient temperature          | -30 +80°C (fixed), -5 +80°C (moved)  |
| Protection class             | IP 67, (at tightening torque 0,4 Nm) |
| Material                     | PVC (Cable)<br>PVC (connector)       |
| Connection                   | Connector, M8, 4-poled               |
|                              |                                      |
|                              |                                      |