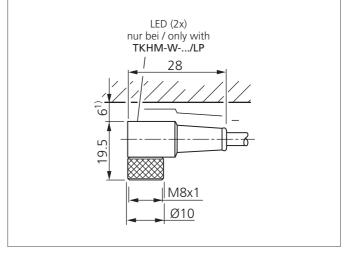

| TECHNICAL INFORMATION (typ.) | +20°C, 24V DC                        |
|------------------------------|--------------------------------------|
| Size                         | Ø 4.8 mm (Diameter) M8 x 1 (thread)  |
| Design                       | angled                               |
| Length                       | 2.500 mm                             |
| Characteristics              | metal coupling ring                  |
| Service voltage              | < 60 V AC/DC                         |
| LED indicator                | no                                   |
| Ambient temperature          | -30 +80°C (fixed), -5 +80°C (moved)  |
| Protection class             | IP 67, (at tightening torque 0,4 Nm) |
| Material                     | PVC (Cable)<br>PVC (connector)       |
| Connection                   | Connector, M8, 4-poled               |
|                              |                                      |
|                              |                                      |