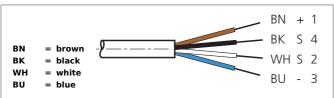

| TECHNICAL INFORMATION (typ.) | +20°C, 24V DC                          |
|------------------------------|----------------------------------------|
| Size                         | Ø 4.8 mm (Diameter)<br>M8 x 1 (thread) |
| Design                       | angled                                 |
| Length                       | 5.000 mm                               |
| Characteristics              | metal coupling ring                    |
| Service voltage              | < 60 V AC/DC                           |
| LED indicator                | no                                     |
| Ambient temperature          | -30 +80°C (fixed), -5 +80°C (moved)    |
| Protection class             | IP 67, (at tightening torque 0,4 Nm)   |
| Material                     | PVC (Cable)<br>PVC (connector)         |
| Connection                   | Connector, M8, 4-poled                 |
|                              |                                        |
|                              |                                        |
|                              |                                        |