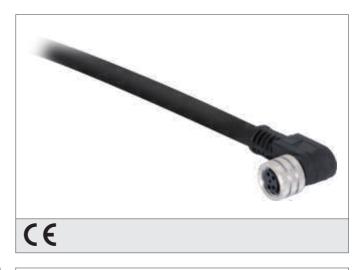

## **TKPM-W-5/4**

## **Connecting Cable**

**#**, di-soric

- Cable material made of PVC for applications in wet environment or under water
- Sturdy metal coupling ring
- Flexible lead design
- Good stripping properties
- High protection class
- Gold-plated plug-in contacts

| TECHNICAL INFORMATION (typ.) | +20°C, 24V DC                          |
|------------------------------|----------------------------------------|
| Size                         | Ø 4.8 mm (Diameter)<br>M8 x 1 (thread) |
| Design                       | angled                                 |
| Length                       | 5.000 mm                               |
| Characteristics              | metal coupling ring                    |
| Service voltage              | < 60 V AC/DC                           |
| LED indicator                | no                                     |
| Ambient temperature          | -30 +80°C (fixed), -5 +80°C (moved)    |
| Protection class             | IP 67, (at tightening torque 0,4 Nm)   |
| Material                     | PVC (Cable)<br>PVC (connector)         |
| Connection                   | Connector, M8, 4-poled                 |
|                              |                                        |
|                              |                                        |
|                              |                                        |