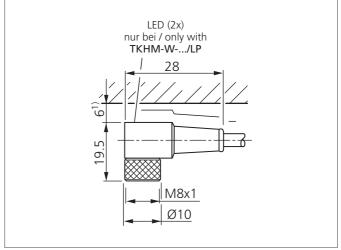

| TECHNICAL INFORMATION (typ.) | +20°C, 24V DC                          |
|------------------------------|----------------------------------------|
| Size                         | Ø 4.8 mm (Diameter)<br>M8 x 1 (thread) |
| Design                       | angled                                 |
| Length                       | 5.000 mm                               |
| Characteristics              | metal coupling ring                    |
| Service voltage              | < 60 V AC/DC                           |
| LED indicator                | no                                     |
| Ambient temperature          | -30 +80°C (fixed), -5 +80°C (moved)    |
| Protection class             | IP 67, (at tightening torque 0,4 Nm)   |
| Material                     | PVC (Cable)<br>PVC (connector)         |
| Connection                   | Connector, M8, 4-poled                 |
|                              |                                        |
|                              |                                        |
|                              |                                        |