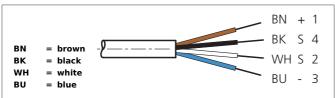

| TECHNICAL INFORMATION (typ.) | +20°C, 24V DC                         |  |
|------------------------------|---------------------------------------|--|
| Size                         | Ø 5 mm (Diameter)<br>M12 x 1 (thread) |  |
| Design                       | angled                                |  |
| Length                       | 10.000 mm                             |  |
| Characteristics              | metal coupling ring                   |  |
| Service voltage              | < 250 V AC/DC                         |  |
| LED indicator                | no                                    |  |
| Ambient temperature          | -30 +80°C (fixed), -5 +80°C (moved)   |  |
| Protection class             | IP 67, (at tightening torque 0,6 Nm)  |  |
| Material                     | PVC (Cable)<br>PVC (connector)        |  |
| Connection                   | Connector, M12, 4-poled               |  |
|                              |                                       |  |
|                              |                                       |  |