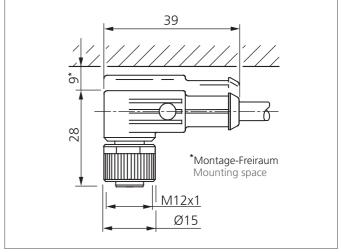

| TECHNICAL INFORMATION (typ.) | +20°C, 24V DC                         |  |
|------------------------------|---------------------------------------|--|
| Size                         | Ø 5 mm (Diameter)<br>M12 x 1 (thread) |  |
| Design                       | angled                                |  |
| Length                       | 10.000 mm                             |  |
| Characteristics              | metal coupling ring                   |  |
| Service voltage              | < 250 V AC/DC                         |  |
| LED indicator                | no                                    |  |
| Ambient temperature          | -30 +80°C (fixed), -5 +80°C (moved)   |  |
| Protection class             | IP 67, (at tightening torque 0,6 Nm)  |  |
| Material                     | PVC (Cable)<br>PVC (connector)        |  |
| Connection                   | Connector, M12, 4-poled               |  |
|                              |                                       |  |
|                              |                                       |  |