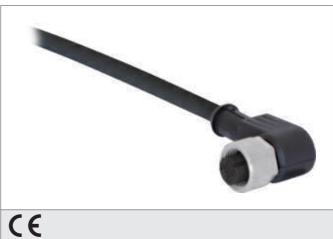

## **Connecting Cable**

- Cable material made of PVC for applications in wet
- environment or under waterLEDs for service voltage and output status
- Sturdy metal coupling ring
- Flexible lead design
- Good stripping properties
- High protection class
- Gold-plated plug-in contacts

| TECHNICAL INFORMATION (typ.) | +20°C, 24V DC                         |
|------------------------------|---------------------------------------|
| Size                         | Ø 5 mm (Diameter)<br>M12 x 1 (thread) |
| Design                       | angled                                |
| Length                       | 10.000 mm                             |
| Characteristics              | metal coupling ring                   |
| Service voltage              | < 31 V DC                             |
| LED indicator                | yes                                   |
| Ambient temperature          | -30 +80°C (fixed), -5 +80°C (moved)   |
| Protection class             | IP 67, (at tightening torque 0,6 Nm)  |
| Material                     | PVC (Cable)<br>PVC (connector)        |
| Connection                   | Connector, M12, 4-poled               |
|                              |                                       |
|                              |                                       |
|                              |                                       |
|                              |                                       |