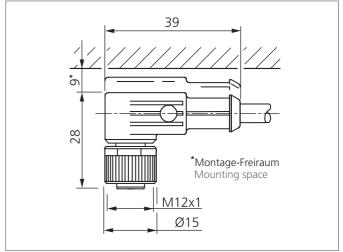

| TECHNICAL INFORMATION (typ.) | +20°C, 24V DC                         |
|------------------------------|---------------------------------------|
| Size                         | Ø 5 mm (Diameter)<br>M12 x 1 (thread) |
| Design                       | angled                                |
| Length                       | 10.000 mm                             |
| Characteristics              | metal coupling ring                   |
| Service voltage              | < 31 V DC                             |
| LED indicator                | yes                                   |
| Ambient temperature          | -30 +80°C (fixed), -5 +80°C (moved)   |
| Protection class             | IP 67, (at tightening torque 0,6 Nm)  |
| Material                     | PVC (Cable)<br>PVC (connector)        |
| Connection                   | Connector, M12, 4-poled               |
|                              |                                       |
|                              |                                       |
|                              |                                       |
|                              |                                       |