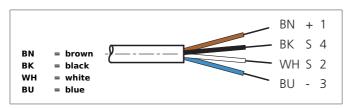

| TECHNICAL INFORMATION (typ.) | +20°C, 24V DC                         |
|------------------------------|---------------------------------------|
| Size                         | Ø 5 mm (Diameter)<br>M12 x 1 (thread) |
| Design                       | angled                                |
| Length                       | 10.000 mm                             |
| Characteristics              | metal coupling ring                   |
| Service voltage              | < 31 V DC                             |
| LED indicator                | yes                                   |
| Ambient temperature          | -30 +80°C (fixed), -5 +80°C (moved)   |
| Protection class             | IP 67, (at tightening torque 0,6 Nm)  |
| Material                     | PVC (Cable)<br>PVC (connector)        |
| Connection                   | Connector, M12, 4-poled               |
|                              |                                       |
|                              |                                       |
|                              |                                       |
|                              |                                       |