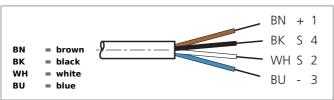

| TECHNICAL INFORMATION (typ.) | +20°C, 24V DC                        |
|------------------------------|--------------------------------------|
| Size                         | M12 x 1 (thread)                     |
| Design                       | angled                               |
| Length                       | 2.500 mm                             |
| Characteristics              | metal coupling ring                  |
| Service voltage              | < 250 V AC/DC                        |
| LED indicator                | no                                   |
| Ambient temperature          | -30 +80°C (fixed), -5 +80°C (moved)  |
| Protection class             | IP 67, (at tightening torque 0,6 Nm) |
| Material                     | PVC (Cable)<br>PVC (connector)       |
| Connection                   | Connector, M12, 4-poled              |
|                              |                                      |
|                              |                                      |
|                              |                                      |
|                              |                                      |
|                              |                                      |