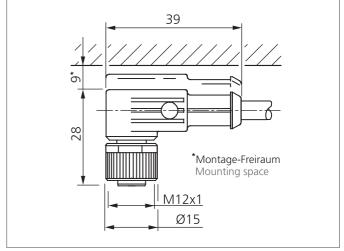

| TECHNICAL INFORMATION (typ.) | +20°C, 24V DC                        |
|------------------------------|--------------------------------------|
| Size                         | M12 x 1 (thread)                     |
| Design                       | angled                               |
| Length                       | 2.500 mm                             |
| Characteristics              | metal coupling ring                  |
| Service voltage              | < 250 V AC/DC                        |
| LED indicator                | no                                   |
| Ambient temperature          | -30 +80°C (fixed), -5 +80°C (moved)  |
| Protection class             | IP 67, (at tightening torque 0,6 Nm) |
| Material                     | PVC (Cable)<br>PVC (connector)       |
| Connection                   | Connector, M12, 4-poled              |
|                              |                                      |
|                              |                                      |
|                              |                                      |
|                              |                                      |
|                              |                                      |