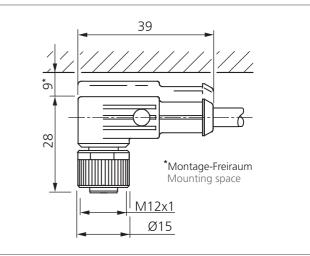

| TECHNICAL INFORMATION (typ.) | +20°C, 24V DC                         |
|------------------------------|---------------------------------------|
| Size                         | Ø 5 mm (Diameter)<br>M12 x 1 (thread) |
| Design                       | angled                                |
| Length                       | 2.500 mm                              |
| Characteristics              | metal coupling ring                   |
| Service voltage              | < 31 V DC                             |
| LED indicator                | yes                                   |
| Ambient temperature          | -30 +80°C (fixed), -5 +80°C (moved)   |
| Protection class             | IP 67, (at tightening torque 0,6 Nm)  |
| Material                     | PVC (Cable)<br>PVC (connector)        |
| Connection                   | Connector, M12, 4-poled               |