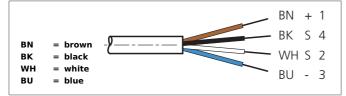

| TECHNICAL INFORMATION (typ.) | +20°C, 24V DC                         |
|------------------------------|---------------------------------------|
| Size                         | Ø 5 mm (Diameter)<br>M12 x 1 (thread) |
| Design                       | angled                                |
| Length                       | 2.500 mm                              |
| Characteristics              | metal coupling ring                   |
| Service voltage              | < 31 V DC                             |
| LED indicator                | yes                                   |
| Ambient temperature          | -30 +80°C (fixed), -5 +80°C (moved)   |
| Protection class             | IP 67, (at tightening torque 0,6 Nm)  |
| Material                     | PVC (Cable)<br>PVC (connector)        |
| Connection                   | Connector, M12, 4-poled               |