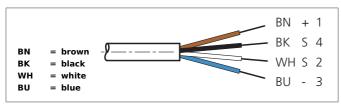

| TECHNICAL INFORMATION (typ.) | +20°C, 24V DC                         |
|------------------------------|---------------------------------------|
| Size                         | Ø 5 mm (Diameter)<br>M12 x 1 (thread) |
| Design                       | straight                              |
| Length                       | 10.000 mm                             |
| Characteristics              | metal coupling ring                   |
| Service voltage              | < 31 V DC                             |
| LED indicator                | yes                                   |
| Ambient temperature          | -30 +80°C (fixed), -5 +80°C (moved)   |
| Protection class             | IP 67, (at tightening torque 0,6 Nm)  |
| Material                     | PVC (Cable)<br>PVC (connector)        |
| Connection                   | Connector, M12, 4-poled               |
|                              |                                       |
|                              |                                       |
|                              |                                       |
|                              |                                       |
|                              |                                       |
|                              |                                       |