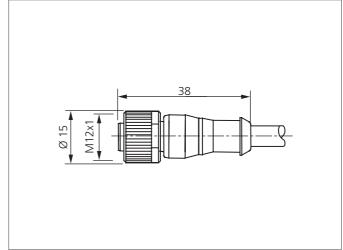

| TECHNICAL INFORMATION (typ.) | +20°C, 24V DC                         |
|------------------------------|---------------------------------------|
| Size                         | Ø 5 mm (Diameter)<br>M12 x 1 (thread) |
| Design                       | straight                              |
| Length                       | 10.000 mm                             |
| Characteristics              | metal coupling ring                   |
| Service voltage              | < 31 V DC                             |
| LED indicator                | yes                                   |
| Ambient temperature          | -30 +80°C (fixed), -5 +80°C (moved)   |
| Protection class             | IP 67, (at tightening torque 0,6 Nm)  |
| Material                     | PVC (Cable)<br>PVC (connector)        |
| Connection                   | Connector, M12, 4-poled               |
|                              |                                       |
|                              |                                       |
|                              |                                       |
|                              |                                       |
|                              |                                       |
|                              |                                       |