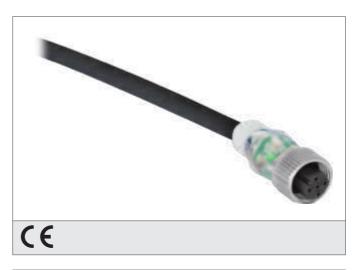

## **Connecting Cable**

**#di-soric** 

- LEDs for service voltage and output status
- Cable material made of PVC for applications in wet environment or under water
- Sturdy metal coupling ring
- Flexible lead design
- Good stripping properties
- High protection class
- Gold-plated plug-in contacts

| TECHNICAL INFORMATION (typ.) | +20°C, 24V DC                         |
|------------------------------|---------------------------------------|
| Size                         | Ø 5 mm (Diameter)<br>M12 x 1 (thread) |
| Design                       | straight                              |
| Length                       | 10.000 mm                             |
| Characteristics              | metal coupling ring                   |
| Service voltage              | < 31 V DC                             |
| LED indicator                | yes                                   |
| Ambient temperature          | -30 +80°C (fixed), -5 +80°C (moved)   |
| Protection class             | IP 67, (at tightening torque 0,6 Nm)  |
| Material                     | PVC (Cable)<br>PVC (connector)        |
| Connection                   | Connector, M12, 4-poled               |
|                              |                                       |
|                              |                                       |
|                              |                                       |
|                              |                                       |
|                              |                                       |
|                              |                                       |