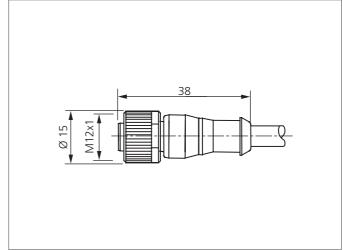

| TECHNICAL INFORMATION (typ.) | +20°C, 24V DC                         |
|------------------------------|---------------------------------------|
| Size                         | Ø 5 mm (Diameter)<br>M12 x 1 (thread) |
| Design                       | straight                              |
| Length                       | 2.500 mm                              |
| Characteristics              | metal coupling ring                   |
| Service voltage              | < 31 V DC                             |
| LED indicator                | yes                                   |
| Ambient temperature          | -30 +80°C (fixed), -5 +80°C (moved)   |
| Protection class             | IP 67, (at tightening torque 0,6 Nm)  |
| Material                     | PVC (Cable)<br>PVC (connector)        |
| Connection                   | Connector, M12, 4-poled               |
|                              |                                       |
|                              |                                       |
|                              |                                       |
|                              |                                       |
|                              |                                       |
|                              |                                       |