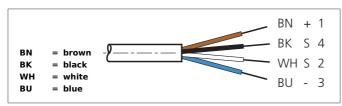

| TECHNICAL INFORMATION (typ.) | +20°C, 24V DC                         |
|------------------------------|---------------------------------------|
| Size                         | Ø 5 mm (Diameter)<br>M12 x 1 (thread) |
| Design                       | straight                              |
| Length                       | 2.500 mm                              |
| Characteristics              | metal coupling ring                   |
| Service voltage              | < 31 V DC                             |
| LED indicator                | yes                                   |
| Ambient temperature          | -30 +80°C (fixed), -5 +80°C (moved)   |
| Protection class             | IP 67, (at tightening torque 0,6 Nm)  |
| Material                     | PVC (Cable)<br>PVC (connector)        |
| Connection                   | Connector, M12, 4-poled               |
|                              |                                       |
|                              |                                       |
|                              |                                       |
|                              |                                       |
|                              |                                       |
|                              |                                       |