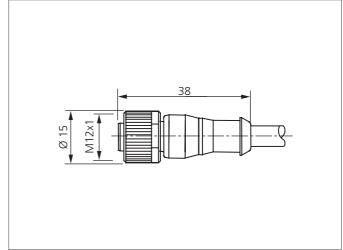

| TECHNICAL INFORMATION (typ.) | +20°C, 24V DC                         |
|------------------------------|---------------------------------------|
| Size                         | Ø 5 mm (Diameter)<br>M12 x 1 (thread) |
| Design                       | straight                              |
| Length                       | 5.000 mm                              |
| Characteristics              | metal coupling ring                   |
| Service voltage              | < 250 V AC/DC                         |
| LED indicator                | no                                    |
| Ambient temperature          | -30 +80°C (fixed), -5 +80°C (moved)   |
| Protection class             | IP 67, (at tightening torque 0,6 Nm)  |
| Material                     | PVC (Cable)<br>PVC (connector)        |
| Connection                   | Connector, M12, 4-poled               |
|                              |                                       |
|                              |                                       |
|                              |                                       |
|                              |                                       |
|                              |                                       |
|                              |                                       |
|                              |                                       |
|                              |                                       |