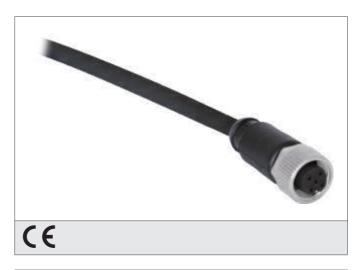

## **Connecting Cable**

**#**, di-soric

- Cable material made of PVC for applications in wet environment or under water
- Sturdy metal coupling ring
- Flexible lead design
- Good stripping properties
- High protection class
- Gold-plated plug-in contacts

| TECHNICAL INFORMATION (typ.) | +20°C, 24V DC                         |
|------------------------------|---------------------------------------|
| Size                         | Ø 5 mm (Diameter)<br>M12 x 1 (thread) |
| Design                       | straight                              |
| Length                       | 5.000 mm                              |
| Characteristics              | metal coupling ring                   |
| Service voltage              | < 250 V AC/DC                         |
| LED indicator                | no                                    |
| Ambient temperature          | -30 +80°C (fixed), -5 +80°C (moved)   |
| Protection class             | IP 67, (at tightening torque 0,6 Nm)  |
| Material                     | PVC (Cable)<br>PVC (connector)        |
| Connection                   | Connector, M12, 4-poled               |
|                              |                                       |
|                              |                                       |
|                              |                                       |
|                              |                                       |
|                              |                                       |
|                              |                                       |
|                              |                                       |
|                              |                                       |