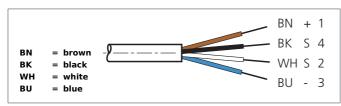

| TECHNICAL INFORMATION (typ.) | +20°C, 24V DC                         |
|------------------------------|---------------------------------------|
| Size                         | Ø 5 mm (Diameter)<br>M12 x 1 (thread) |
| Design                       | straight                              |
| Length                       | 5.000 mm                              |
| Characteristics              | metal coupling ring                   |
| Service voltage              | < 250 V AC/DC                         |
| LED indicator                | no                                    |
| Ambient temperature          | -30 +80°C (fixed), -5 +80°C (moved)   |
| Protection class             | IP 67, (at tightening torque 0,6 Nm)  |
| Material                     | PVC (Cable)<br>PVC (connector)        |
| Connection                   | Connector, M12, 4-poled               |
|                              |                                       |
|                              |                                       |
|                              |                                       |
|                              |                                       |
|                              |                                       |
|                              |                                       |
|                              |                                       |
|                              |                                       |