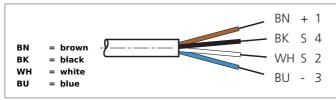

| TECHNICAL INFORMATION (typ.) | +20°C, 24V DC                         |
|------------------------------|---------------------------------------|
| Size                         | Ø 5 mm (Diameter)<br>M12 x 1 (thread) |
| Design                       | straight                              |
| Length                       | 5.000 mm                              |
| Characteristics              | metal coupling ring                   |
| Service voltage              | < 31 V DC                             |
| LED indicator                | yes                                   |
| Ambient temperature          | -30 +80°C (fixed), -5 +80°C (moved)   |
| Protection class             | IP 67, (at tightening torque 0,6 Nm)  |
| Material                     | PVC (Cable)<br>PVC (connector)        |
| Connection                   | Connector, M12, 4-poled               |
|                              |                                       |
|                              |                                       |
|                              |                                       |
|                              |                                       |
|                              |                                       |
|                              |                                       |
|                              |                                       |
|                              |                                       |