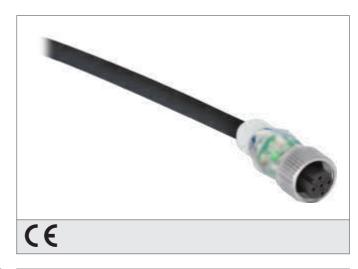

## **Connecting Cable**

**#di-soric** 

- LEDs for service voltage and output status
- Cable material made of PVC for applications in wet environment or under water
- Sturdy metal coupling ring
- Flexible lead design
- Good stripping properties
- High protection class
- Gold-plated plug-in contacts