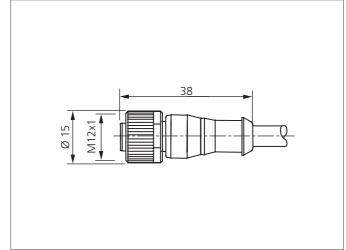

| TECHNICAL INFORMATION (typ.) | +20°C, 24V DC                         |
|------------------------------|---------------------------------------|
| Size                         | Ø 5 mm (Diameter)<br>M12 x 1 (thread) |
| Design                       | straight                              |
| Length                       | 5.000 mm                              |
| Characteristics              | metal coupling ring                   |
| Service voltage              | < 31 V DC                             |
| LED indicator                | yes                                   |
| Ambient temperature          | -30 +80°C (fixed), -5 +80°C (moved)   |
| Protection class             | IP 67, (at tightening torque 0,6 Nm)  |
| Material                     | PVC (Cable)<br>PVC (connector)        |
| Connection                   | Connector, M12, 4-poled               |
|                              |                                       |
|                              |                                       |
|                              |                                       |
|                              |                                       |
|                              |                                       |
|                              |                                       |
|                              |                                       |
|                              |                                       |