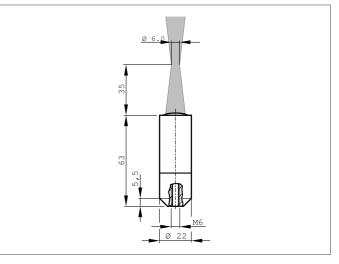

## VO-M6/35-M6x30-2.5 **Focus Optic**

| TECHNICAL INFORMATION (typ.) |           |
|------------------------------|-----------|
| Working distance             | 35 mm     |
| Measuring spot               | Ø 6 mm    |
| Scanning range               | 30, 60 mm |