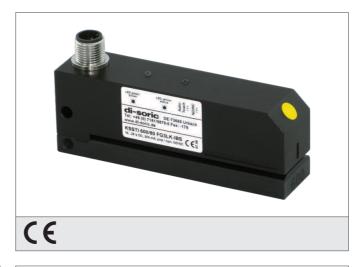

## KSSTI 600/80 FG3LK-IBS Capacitive Label Sensor

- Detection of all, also metallized label materials
- Large slot depth for wide labels
- Sensitivity adjustment via teach key
- Auto-teach during a running process
- Remote teach option with key-lock function
- Temperature and air humidity compensation
- Static functional principle
- Separated housing

| TECHNICAL INFORMATION (typ.) | +20°C, 24V DC                        |
|------------------------------|--------------------------------------|
| Operating principle          | Capacitive                           |
| Branch length                | 85 mm                                |
| Slot width                   | 0,6 mm                               |
| Service voltage              | 10 35 V DC                           |
| Internal power consumption   | < 70 mA                              |
| Sensitivity adjustment       | Teach key + remote teach             |
| Switching output             | Push pull, 200 mA, NO/NC, switchable |
| Switching hysteresis         | material dependent                   |
| Label length                 | > 2 mm                               |
| Label interspace             | > 2 mm                               |
| Label thickness              | < 0,5 mm                             |
| Voltage drop                 | < 2,5 V                              |
| Ambient temperature          | 0 +60 °C                             |
| Insulation voltage endurance | 500 V                                |
| Protection class             | IP 65                                |
| Casing material              | Aluminium black anodized             |
| Connection                   | Connector, M12, 4-poled              |
| Connecting cable             | VK                                   |
|                              |                                      |