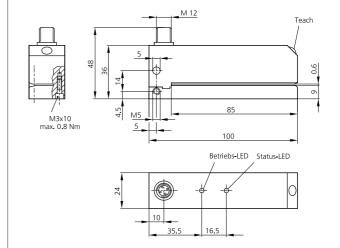

| TECHNICAL INFORMATION (typ.) | +20°C, 24V DC                        |
|------------------------------|--------------------------------------|
| Operating principle          | Capacitive                           |
| Branch length                | 85 mm                                |
| Slot width                   | 0,6 mm                               |
| Service voltage              | 10 35 V DC                           |
| Internal power consumption   | < 70 mA                              |
| Sensitivity adjustment       | Teach key + remote teach             |
| Switching output             | Push pull, 200 mA, NO/NC, switchable |
| Switching hysteresis         | material dependent                   |
| Label length                 | > 2 mm                               |
| Label interspace             | > 2 mm                               |
| Label thickness              | < 0,5 mm                             |
| Voltage drop                 | < 2,5 V                              |
| Ambient temperature          | 0 +60 °C                             |
| Insulation voltage endurance | 500 V                                |
| Protection class             | IP 65                                |
| Casing material              | Aluminium black anodized             |
| Connection                   | Connector, M12, 4-poled              |
| Connecting cable             | VK                                   |
|                              |                                      |