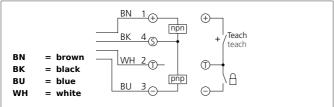

| TECHNICAL INFORMATION (typ.) | +20°C, 24V DC                        |
|------------------------------|--------------------------------------|
| Operating principle          | Capacitive                           |
| Branch length                | 85 mm                                |
| Slot width                   | 0,6 mm                               |
| Service voltage              | 10 35 V DC                           |
| Internal power consumption   | < 70 mA                              |
| Sensitivity adjustment       | Teach key + remote teach             |
| Switching output             | Push pull, 200 mA, NO/NC, switchable |
| Switching hysteresis         | material dependent                   |
| Label length                 | > 2 mm                               |
| Label interspace             | > 2 mm                               |
| Label thickness              | < 0,5 mm                             |
| Voltage drop                 | < 2,5 V                              |
| Ambient temperature          | 0 +60 °C                             |
| Insulation voltage endurance | 500 V                                |
| Protection class             | IP 65                                |
| Casing material              | Aluminium black anodized             |
| Connection                   | Connector, M12, 4-poled              |
| Connecting cable             | VK                                   |
|                              |                                      |