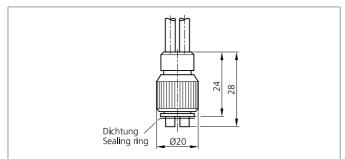

| TECHNICAL INFORMATION (typ.) | +20°C, 24V DC                                                       |
|------------------------------|---------------------------------------------------------------------|
| Operating principle          | Through beam sensor                                                 |
| Design                       | cuboid design                                                       |
| Length                       | 300 mm                                                              |
| Active diameter              | 10 x 0,3 mm                                                         |
| Opening angle                | 67°                                                                 |
| Light outlet                 | axial                                                               |
| Operating distance           | 700 mm                                                              |
| single fibre                 | Ø 0,05 mm                                                           |
| Bending radius               | $\geq$ 10 x tube-Ø                                                  |
| Temperature resistance       | -40 + 180 °C (short-term up to +300 °C)                             |
| Protection class             | IP 60                                                               |
| For                          | Amplifier for glass fiber optics                                    |
| Material                     | AL (Sensor probe)<br>glass fibre (Fibre)<br>Metal sleeve (Cladding) |