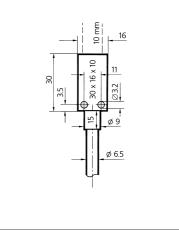

| TECHNICAL INFORMATION (typ.) | +20°C, 24V DC                                                       |
|------------------------------|---------------------------------------------------------------------|
| Operating principle          | Through beam sensor                                                 |
| Design                       | cuboid design                                                       |
| Length                       | 300 mm                                                              |
| Active diameter              | 10 x 0,3 mm                                                         |
| Opening angle                | 67°                                                                 |
| Light outlet                 | axial                                                               |
| Operating distance           | 700 mm                                                              |
| single fibre                 | Ø 0,05 mm                                                           |
| Bending radius               | $\geq$ 10 x tube-Ø                                                  |
| Temperature resistance       | -40 + 180 °C (short-term up to +300 °C)                             |
| Protection class             | IP 60                                                               |
| For                          | Amplifier for glass fiber optics                                    |
| Material                     | AL (Sensor probe)<br>glass fibre (Fibre)<br>Metal sleeve (Cladding) |