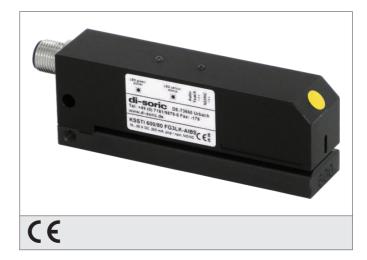

## KSSTI 1000/80 FG3LK-AIBS Capacitive Label Sensor

- Detection of all, also metallized label materials
- Large slot depth for wide labels
- Sensitivity adjustment via teach key
- Auto-teach during a running process
- Remote teach option with key-lock function
- Temperature and air humidity compensation
- Static functional principle
- Separated housing