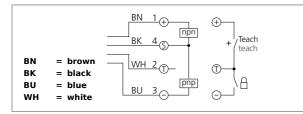

| TECHNICAL INFORMATION (typ.) | +20°C, 24V DC                        |
|------------------------------|--------------------------------------|
| Operating principle          | Capacitive                           |
| Branch length                | 85 mm                                |
| Slot width                   | 1,0 mm                               |
| Service voltage              | 10 35 V DC                           |
| Internal power consumption   | < 70 mA                              |
| Sensitivity adjustment       | Teach key + remote teach             |
| Switching output             | Push pull, 200 mA, NO/NC, switchable |
| Switching hysteresis         | material dependent                   |
| Label length                 | > 2 mm                               |
| Label interspace             | > 2 mm                               |
| Label thickness              | < 0,9 mm                             |
| Voltage drop                 | < 2,5 V                              |
| Ambient temperature          | 0 +60 °C                             |
| Insulation voltage endurance | 500 V                                |
| Protection class             | IP 65                                |
| Casing material              | Aluminium black anodized             |
| Connection                   | Connector, M12, 4-poled              |
| Connecting cable             | VK                                   |
|                              |                                      |