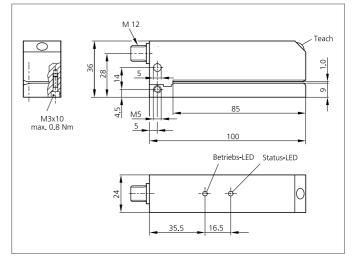

| TECHNICAL INFORMATION (typ.) | +20°C, 24V DC                        |
|------------------------------|--------------------------------------|
| Operating principle          | Capacitive                           |
| Branch length                | 85 mm                                |
| Slot width                   | 1,0 mm                               |
| Service voltage              | 10 35 V DC                           |
| Internal power consumption   | < 70 mA                              |
| Sensitivity adjustment       | Teach key + remote teach             |
| Switching output             | Push pull, 200 mA, NO/NC, switchable |
| Switching hysteresis         | material dependent                   |
| Label length                 | > 2 mm                               |
| Label interspace             | > 2 mm                               |
| Label thickness              | < 0,9 mm                             |
| Voltage drop                 | < 2,5 V                              |
| Ambient temperature          | 0 +60 °C                             |
| Insulation voltage endurance | 500 V                                |
| Protection class             | IP 65                                |
| Casing material              | Aluminium black anodized             |
| Connection                   | Connector, M12, 4-poled              |
| Connecting cable             | VK                                   |
|                              |                                      |