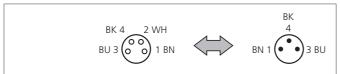

| TECHNICAL INFORMATION (typ.) | +20°C, 24V DC            |  |
|------------------------------|--------------------------|--|
| Design                       | straight                 |  |
| Service voltage              | < 24 V with max. 4,0 A   |  |
| Protection class             | IP 67                    |  |
| Casing material              | plastics                 |  |
| Connection sensor side       | Socket, M8x1, 4-poled    |  |
| Connection control side      | Connector, M8x1, 3-poled |  |
|                              |                          |  |
|                              |                          |  |
|                              |                          |  |
|                              |                          |  |