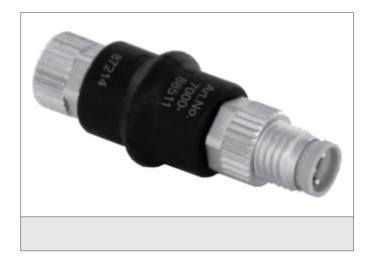

## **Adapter Connector**

**#**, di-soric

- Coupling M8, 4-poled / Connector M8, 3-poled
- Turnable metal screw
- High protection class by IP 67

| TECHNICAL INFORMATION (typ.) | +20°C, 24V DC            |  |
|------------------------------|--------------------------|--|
| Design                       | straight                 |  |
| Service voltage              | < 24 V with max. 4,0 A   |  |
| Protection class             | IP 67                    |  |
| Casing material              | plastics                 |  |
| Connection sensor side       | Socket, M8x1, 4-poled    |  |
| Connection control side      | Connector, M8x1, 3-poled |  |
|                              |                          |  |
|                              |                          |  |
|                              |                          |  |
|                              |                          |  |