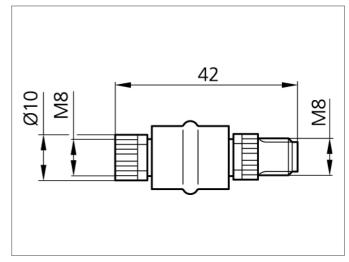

| TECHNICAL INFORMATION (typ.) | +20°C, 24V DC            |  |
|------------------------------|--------------------------|--|
| Design                       | straight                 |  |
| Service voltage              | < 24 V with max. 4,0 A   |  |
| Protection class             | IP 67                    |  |
| Casing material              | plastics                 |  |
| Connection sensor side       | Socket, M8x1, 4-poled    |  |
| Connection control side      | Connector, M8x1, 3-poled |  |
|                              |                          |  |
|                              |                          |  |
|                              |                          |  |
|                              |                          |  |