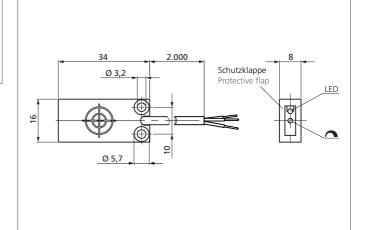

| TECHNICAL INFORMATION (typ.) | +20°C, 24V DC                                 |
|------------------------------|-----------------------------------------------|
| Operating principle          | Capacitive                                    |
| Evaluation                   | digital                                       |
| Size                         | 34 x 16 x 8 mm (Dimensions)                   |
| Design                       | cuboid design                                 |
| Mounting                     | flush                                         |
| Operating distance           | 8 mm                                          |
| Service voltage              | 12 30 V DC                                    |
| Internal power consumption   | < 10 mA                                       |
| Sensitivity adjustment       | potentiometer                                 |
| Switching output             | npn, 50 mA, NC                                |
| Switching hysteresis         | < 10 %                                        |
| Voltage drop                 | < 1,5 V                                       |
| Switching frequency          | 100 Hz                                        |
| Ambient temperature          | -30 +70 °C                                    |
| Insulation voltage endurance | 500 V                                         |
| Protection class             | IP 67                                         |
| Casing material              | plastics (polypropylene - PP)                 |
| Connection                   | cable PUR, 2 m                                |
| Scope of delivery            | mini-screwdriver, mounting frame, cover plate |