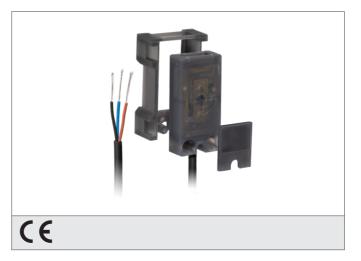

## KDCR 16 K 08 NOLK Capacitive Proximity Switch

- Detection of electrically conductive and non-conductive materials
- Detection of liquids, powdery and solid materials
- Detection possible even through containers and packages
- With mounting frame for universal fastening to hoses
- Sensitivity adjustable
- Cable, highly flexible
- Integrated amplifier
- Short-circuit protection
- Starting pulse suppression
- LED

| TECHNICAL INFORMATION (typ.) | +20°C, 24V DC                                 |
|------------------------------|-----------------------------------------------|
| Operating principle          | Capacitive                                    |
| Evaluation                   | digital                                       |
| Size                         | 34 x 16 x 8 mm (Dimensions)                   |
| Design                       | cuboid design                                 |
| Mounting                     | flush                                         |
| Operating distance           | 8 mm                                          |
| Service voltage              | 12 30 V DC                                    |
| Internal power consumption   | < 10 mA                                       |
| Sensitivity adjustment       | potentiometer                                 |
| Switching output             | npn, 50 mA, NC                                |
| Switching hysteresis         | < 10 %                                        |
| Voltage drop                 | < 1,5 V                                       |
| Switching frequency          | 100 Hz                                        |
| Ambient temperature          | -30 +70 °C                                    |
| Insulation voltage endurance | 500 V                                         |
| Protection class             | IP 67                                         |
| Casing material              | plastics (polypropylene - PP)                 |
| Connection                   | cable PUR, 2 m                                |
| Scope of delivery            | mini-screwdriver, mounting frame, cover plate |