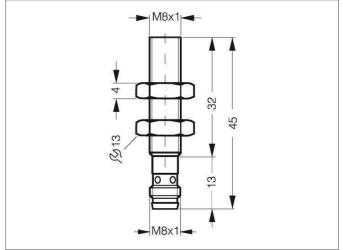

| TECHNICAL INFORMATION (typ.) | +20°C, 24V DC                           |
|------------------------------|-----------------------------------------|
| Operating principle          | Inductive                               |
| Evaluation                   | digital                                 |
| Size                         | M8 x 1 (thread)                         |
| Design                       | screw                                   |
| Mounting                     | flush                                   |
| Characteristics              | increased operating distance            |
| Operating distance           | 3 mm                                    |
| Standardized measuring plate | 9 x 9 x 1 mm                            |
| Service voltage              | 10 30 V DC                              |
| Internal power consumption   | < 10 mA                                 |
| Switching output             | pnp, 200 mA, NO                         |
| Switching hysteresis         | 10 %                                    |
| Voltage drop                 | < 2,0 V                                 |
| Switching frequency          | 3.000 Hz                                |
| Ambient temperature          | -25 +70 °C                              |
| Insulation voltage endurance | 1.000 V                                 |
| Protection class             | IP 67                                   |
| Casing material              | stainless steel V2A (1.4301 / AISI 304) |
| Connection                   | Connector, M8, 3-poled                  |
| Connecting cable             | TK                                      |